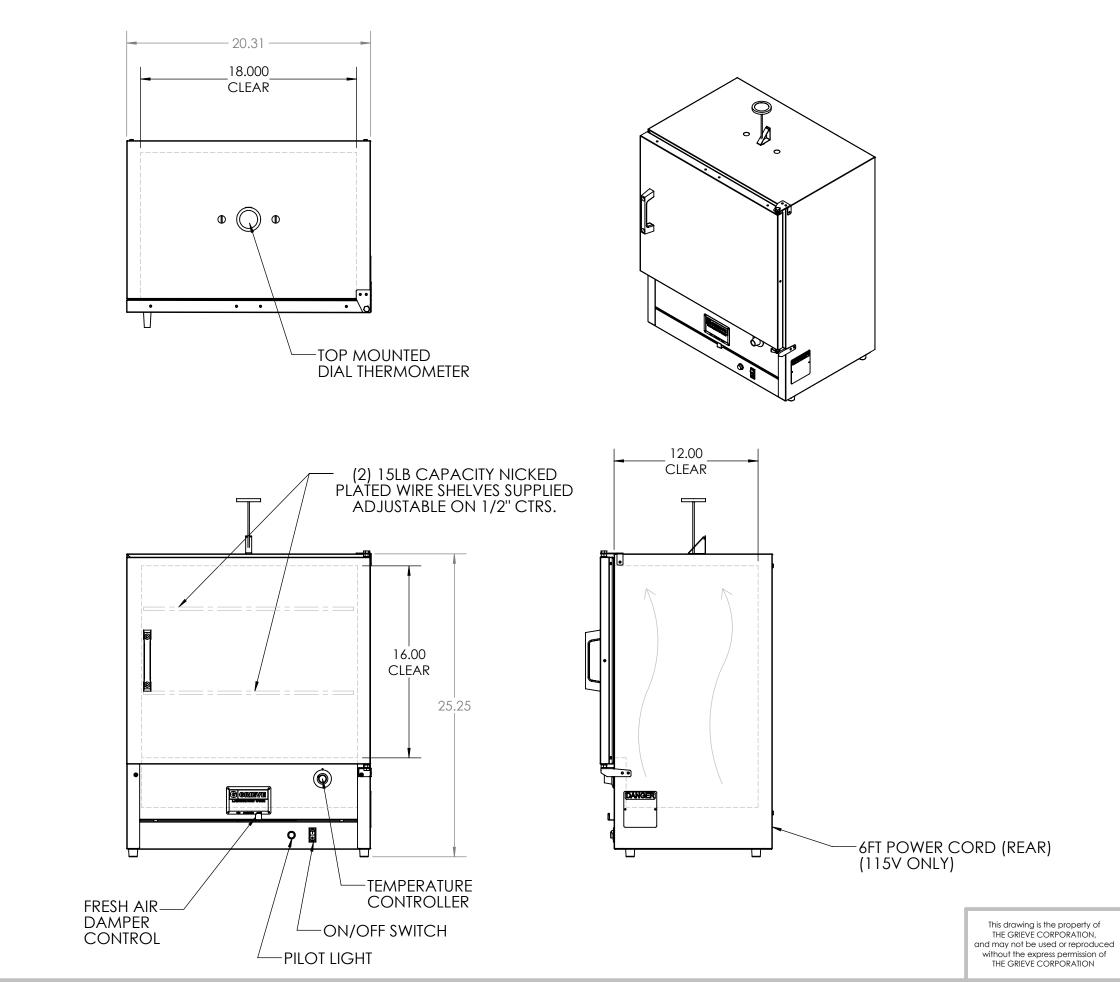

## NOTES

- STANDARD ELECTRICAL SERVICE: 120/1/60, 3-WIRE CORD PLUG 240/1/60 (CAN BE OPERATED ON 208 VOLTS. HEAT INPUT WILL BE REDUCED BY 20%)
- 2. MAX. OPERATING TEMPERATURE: 200 DEG. C.
- 3. AIR FLOW: HORIZONTAL, BOTTOM TO TOP
- 4. INTERIOR: 304 STAINLESS STEEL
- 5. EXTERIOR: 304 BRUSHED STAINLESS STEEL

|   | REV.                    |                   | DESCRIPTION         |  | ΒY      | DATE |  |  |
|---|-------------------------|-------------------|---------------------|--|---------|------|--|--|
|   | DESCRIPTION             |                   |                     |  |         |      |  |  |
|   | CUSTOMER                |                   |                     |  |         |      |  |  |
|   | LW-201C LABORATORY OVEN |                   |                     |  |         |      |  |  |
| _ | Shop or                 | DER               |                     |  |         |      |  |  |
|   | drawn e                 | <sup>3Y</sup> PJD |                     |  | G. NO.  |      |  |  |
|   | DATE                    |                   | PRINT DATE 6/3/2013 |  | _W-201C |      |  |  |