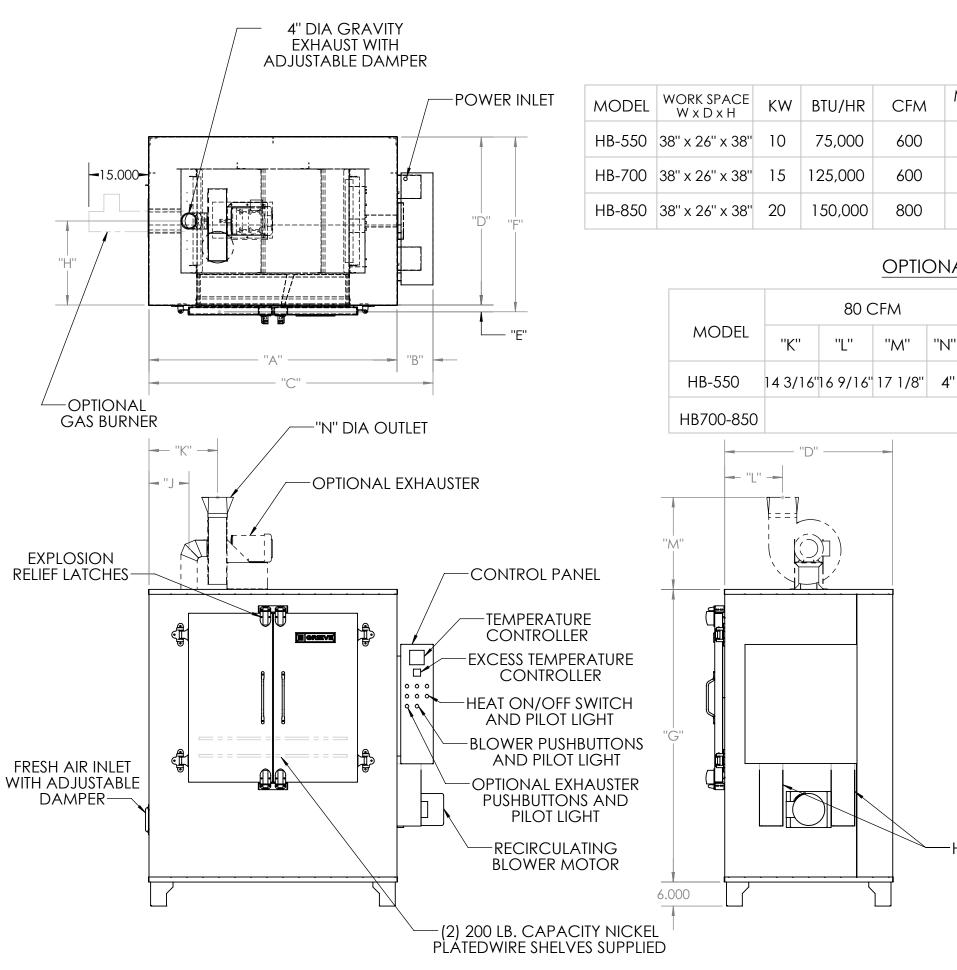

## OVEN DIMENSIONS

THICKNESS

6"

8"

8"

130 CFM

14 7/8"20 1/2"

16 7/8"20 1/2" 4"

"M"

''L''

NOTE

HEATER TERMINAL

BOXES

"A"

58"

62"

62"

"N"

4"

MOTOR INSULATION

Η. Ρ.

1/2

1/2

3/4

"K"

15"

17"

- 4"

THE GRIEVE CORPORATION 500 HART ROAD, ROUND LAKE, ILLINOIS, USA 60073-2898 TEL, +1847, 546, 8225 FAX +1, 847, 546, 9210

| ''B'' | "C"  | "D" | "E" | "F"  | "G" | "H" | "J" |
|-------|------|-----|-----|------|-----|-----|-----|
| 9"    | 67'' | 38" | 4'' | 42'' | 69" | 19" | 8'' |
| 9"    | 71"  | 42" | 4"  | 46"  | 73" | 21" | 10" |
| 9"    | 71"  | 42" | 4'' | 46"  | 73" | 21" | 10" |

## OPTIONAL POWERED FORCED EXHAUSTER DIMENSIONS

| 325 CFM |         |      |     | 650 CFM  |         |      |     |
|---------|---------|------|-----|----------|---------|------|-----|
| ''K''   | "L"     | "M"  | "N" | "K"      | "L"     | "M"  | "N" |
| 15 1/8" | 12 1/2" | 23"  | 6"  | 16 3/4"  | 12 1/2" | 23'' | 6"  |
| 17 1/8" | 14 1/2" | 23'' | 6'' | 18 3/4'' | 14 1/2" | 23'' | 6'' |

1 STANDARD ELECTRICAL SERVICE: 230/3/60, 460/3/60

2 STANDARD GAS SERVICE: 1,000 BTU NATURAL GAS AT 6" - 8" W.C. PRESSURE. OTHER GAS SERVICE ALSO AVAILABLE

**3 AIR FLOW: HORIZONTAL** 

4 INTERIOR: 304 STAINLESS STEEL, WITH CARBON STEEL **BLOWER WHEEL** 

5 EXTERIOR: ALUMINIZED STEEL, PAINTED TRILITE GREEN MACHINERY ENAMEL

## 6 GAS OVENS INCLUDE 325 CFM EXHAUSTER

|                                                              | REV.                              |      | DESCRIPTIC | NC        | BY     | DATE  |  |
|--------------------------------------------------------------|-----------------------------------|------|------------|-----------|--------|-------|--|
|                                                              | DESCRIPT                          | ON   |            |           |        |       |  |
|                                                              | CUSTOME                           | R    |            |           |        |       |  |
| ERMINAL                                                      | MODEL                             |      |            |           |        |       |  |
| (ES                                                          | HB550, HB700, HB850 CABINET OVENS |      |            |           |        |       |  |
| This drawing is the property of                              | SHOP OR                           | DER  |            |           |        |       |  |
| THE GRIEVE CORPORATION,<br>and may not be used or reproduced | DRAWN B                           | Y JC |            | DWC       | G. NO. | 1B550 |  |
| without the express permission of<br>THE GRIEVE CORPORATION  | DATE                              |      | PRINT DATE | 5/14/2013 |        | 1B850 |  |