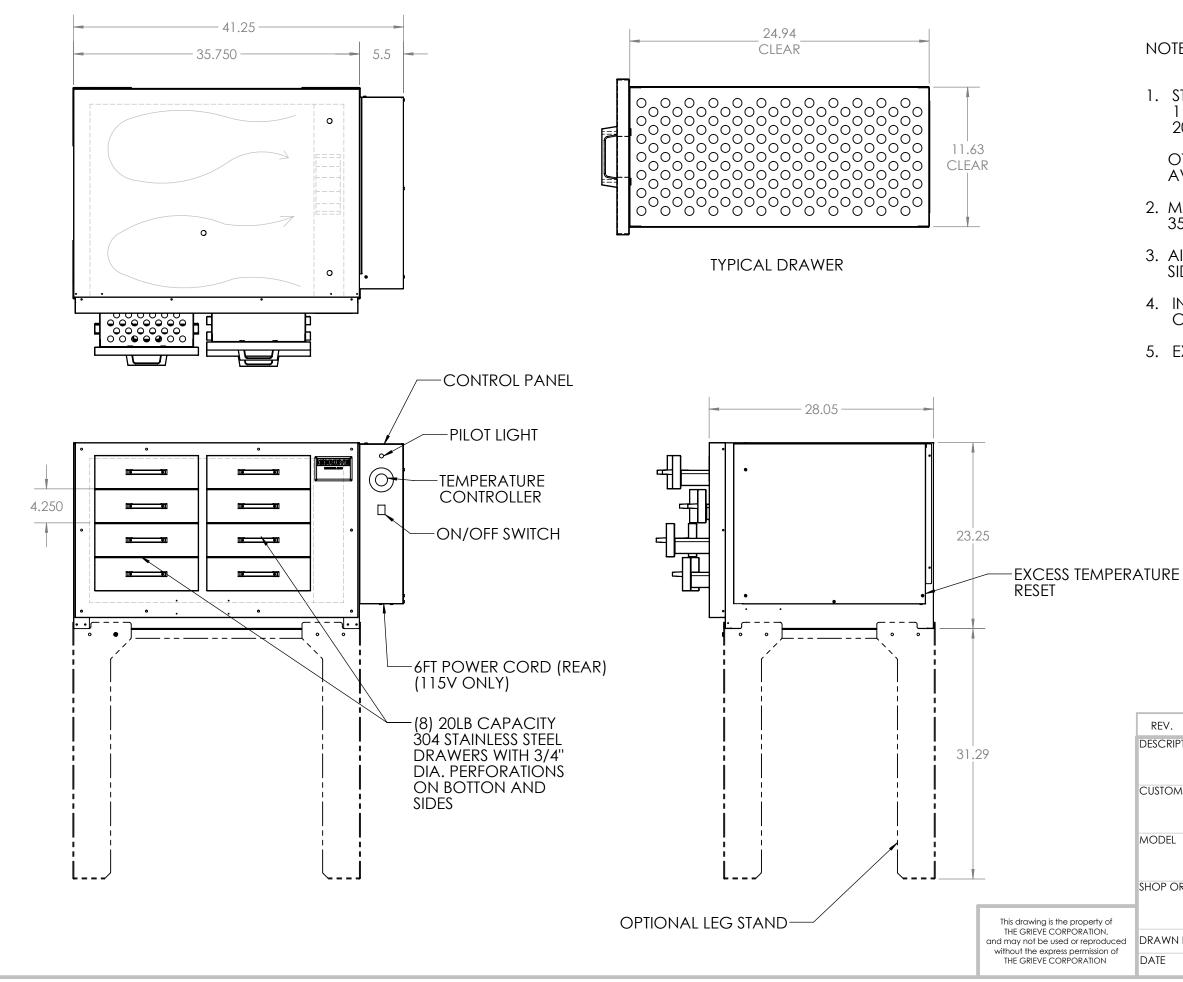

## NOTES

1. STANDARD ELECTRICAL SERVICE: 115/1/60, 3-WIRE CORD PLUG 208/1/60, 230/1/60,

OTHER ELECTRICAL CHARACTERISTICS AVAILABLE

- 2. MAX. OPERATING TEMPERATURE: 350 DEG. F
- 3. AIR FLOW: HORIZONTAL, SIDE TO SIDE
- 4. INTERIOR: 304 STAINLESS STEEL, WITH CARBON STEEL BLOWER WHEEL
- 5. EXTERIOR: 304 BRUSHED STAINLESS STEEL

| REV.                                    | DESCRIPTION          | BY            | DATE |
|-----------------------------------------|----------------------|---------------|------|
| DESCRIPTION                             |                      |               |      |
| CUSTOMER                                |                      |               |      |
| DR-350 FORCED CONVECTION<br>BENCH OVENS |                      |               |      |
| SHOP ORDER                              |                      |               |      |
| DRAWN BY PJD<br>DATE                    | PRINT DATE 5/31/2013 | G. NO.<br>DR- | 350  |