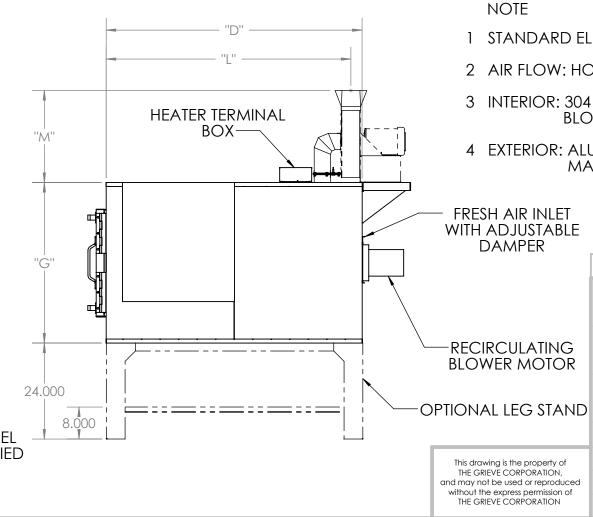

STANDARD ELECTRICAL SERVICE: 230/3/60, 460/3/60

## 2 AIR FLOW: HORIZONTAL, FRONT TO BACK

3 INTERIOR: 304 STAINLESS STEEL, WITH CARBON STEEL BLOWER WHEEL

### 4 EXTERIOR: ALUMINIZED STEEL, PAINTED TRILITE GREEN MACHINERY ENAMEL

|   | REV.     |                  | DESCRIPTI  | NC                    |     | ΒY | DATE   |
|---|----------|------------------|------------|-----------------------|-----|----|--------|
|   | DESCRIPT | ION              |            |                       |     |    |        |
|   | CUSTOM   | ER               |            |                       |     |    |        |
|   | MODEL    |                  |            |                       |     |    |        |
| 5 |          |                  | •          | 700, AF-8<br>NIVERSAL |     |    | S      |
|   | Shop or  | DER              |            |                       |     |    |        |
|   | DRAWN    | <sup>3Y</sup> JC |            |                       | DWG |    | \F-550 |
|   | DATE     |                  | PRINT DATE | 3/9/2011              |     |    | \F-850 |