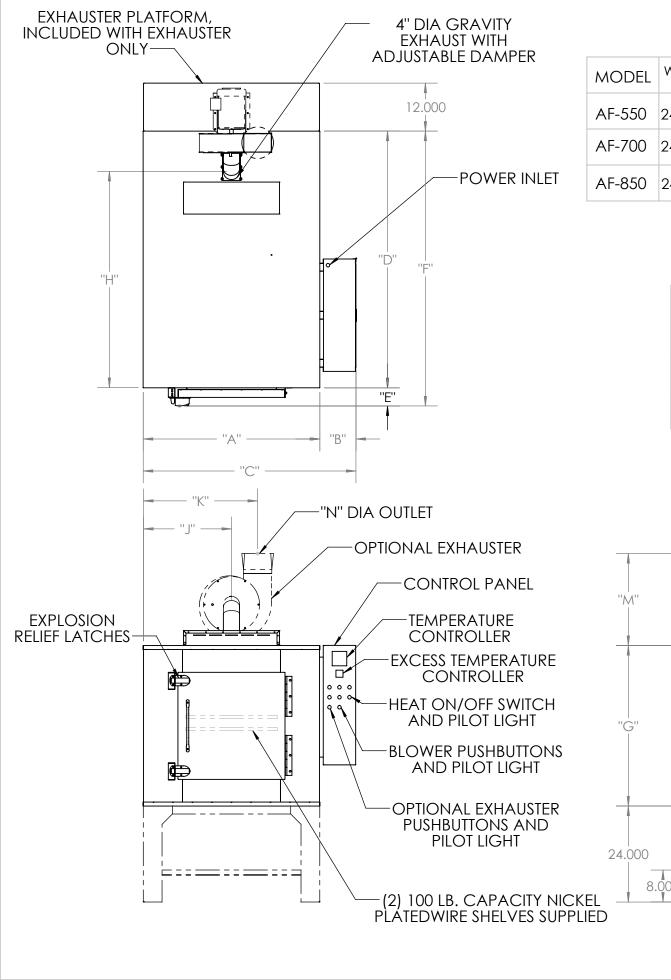

## OVEN DIMENSIONS

| MODEL  | WORK SPACE<br>W x D x H | KW | VOLUME<br>CU. FT. | CFM | MOTOR<br>H. P. | INSULATION<br>THICKNESS | "A"  | ''B'' | "C"  | "D"  | "E" | "F"  | "G"  | "H"  | "J"  |
|--------|-------------------------|----|-------------------|-----|----------------|-------------------------|------|-------|------|------|-----|------|------|------|------|
| AF-550 | 24'' x 36'' x 24''      | 5  | 12                | 400 | 1/3            | 6''                     | 40'' | 9"    | 49'' | 60'' | 4'' | 64'' | 36"  | 52'' | 20'' |
| AF-700 | 24" x 36" x 24"         | 7  | 12                | 400 | 1/3            | 8''                     | 44"  | 9"    | 53'' | 64'' | 4'' | 68'' | 40'' | 54'' | 22'' |
| AF-850 | 24" x 36" x 24"         | 9  | 12                | 400 | 1/3            | 8''                     | 44'' | 9"    | 53"  | 64"  | 4'' | 68'' | 40'' | 54"  | 22"  |

# OPTIONAL POWERED FORCED EXHAUSTER DIMENSIONS

|            | 80 CFM   |          |         | 130 CFM |         |      | 325 CFM |     |         |         |      |     |  |  |
|------------|----------|----------|---------|---------|---------|------|---------|-----|---------|---------|------|-----|--|--|
| MODEL      | ''K''    | "L"      | "M"     | "N"     | "K"     | "L"  | "M"     | "N" | "K"     | "L"     | "M"  | "N" |  |  |
| AF-550     | 22 7/16" | 58 3/16" | 17 1/8" | 4''     | 24 1/8" | 59'' | 20 1/2" | 4'' | 26 1/2" | 59 1/8" | 23'' | 6"  |  |  |
| AF-700-850 |          |          |         |         | 26 1/8" | 61"  | 20 1/2" | 4'' | 28 1/2" | 61 1/8" | 23'' | 6"  |  |  |