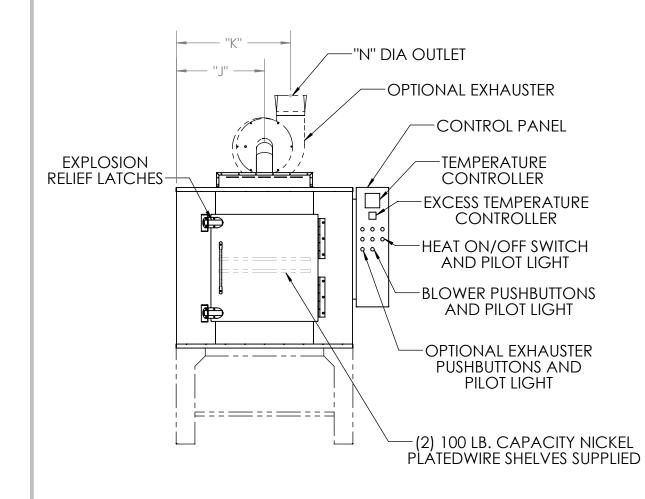

## **OVEN DIMENSIONS**

| MODEL  | WORK SPACE<br>W x D x H | KW | VOLUME<br>CU. FT. | CFM | MOTOR<br>H. P. | INSULATION<br>THICKNESS | "A"  | "B" | "C"  | "D"  | "E" | "F" | "G"  | "H"  | "J"  |
|--------|-------------------------|----|-------------------|-----|----------------|-------------------------|------|-----|------|------|-----|-----|------|------|------|
| AA-550 | 24" x 24" x 24"         | 5  | 8                 | 400 | 1/3            | 6''                     | 40'' | 9'' | 49'' | 48'' | 4'' | 52" | 36"  | 40'' | 20'' |
| AA-700 | 24" x 24" x 24"         | 7  | 8                 | 400 | 1/3            | 8''                     | 44"  | 9"  | 53"  | 52"  | 4'' | 56" | 40'' | 42"  | 22"  |
| AA-850 | 24" x 24" x 24"         | 9  | 8                 | 400 | 1/3            | 8"                      | 44"  | 9'' | 53"  | 52"  | 4'' | 56" | 40'' | 42"  | 22"  |

## OPTIONAL POWERED FORCED EXHAUSTER DIMENSIONS

| MODEL      | 80 CFM   |          |         |         | 130 CFM |         |         |         | 325 CFM |         |     |     |  |  |
|------------|----------|----------|---------|---------|---------|---------|---------|---------|---------|---------|-----|-----|--|--|
| MODEL      | "K"      | "L"      | "M"     | "N"     | "K"     | "L"     | "M"     | "N"     | "K"     | "L"     | "M" | "N" |  |  |
| AA-550     | 22 7/16" | 46 3/16" | 17 1/8" | 4''     | 24 1/8" | 47"     | 20 1/2" | 4''     | 26 1/2" | 47 1/8" | 23" | 6"  |  |  |
| AA-700-850 |          |          |         | 26 1/8" | 49"     | 20 1/2" | 4"      | 28 1/2" | 49 1/8" | 23"     | 6"  |     |  |  |

**HEATER TERMINAL BLOWER WHEEL** BOX-FRESH AIR INLET WITH ADJUSTABLE **DAMPER** REV. DESCRIPTION

NOTE

RECIRCULATING

**BLOWER MOTOR** 

OPTIONAL LEG STAND

- STANDARD ELECTRICAL SERVICE: 230/3/60, 460/3/60
- 2 AIR FLOW: HORIZONTAL, FRONT TO BACK
- 3 INTERIOR: 304 STAINLESS STEEL, WITH CARBON STEEL
- 4 EXTERIOR: ALUMINIZED STEEL, PAINTED TRILITE GREEN MACHINERY ENAMEL

**DESCRIPTION** BY DATE CUSTOMER MODEL AA-550, AA-700, AA-850, HORIZONTAL UNIVERSAL OVENS

PRINT DATE

SHOP ORDER

This drawing is the property of THE GRIEVE CORPORATION, DRAWN BY JC and may not be used or reproduced without the express permission of THE GRIEVE CORPORATION DATE