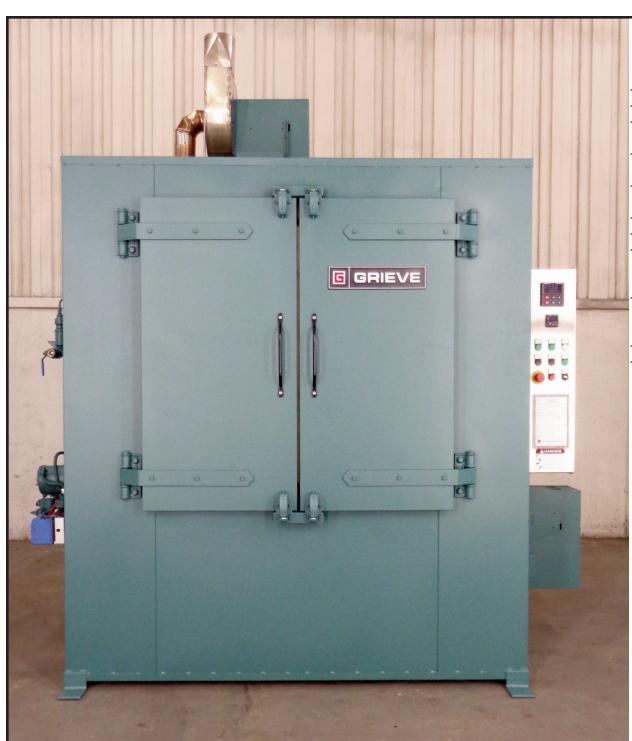

## HY-1250 HIGH TEMPERATURE HORIZONTAL AIR FLOW CABINET OVEN, Serial No. 119716A0517 for heat treating

- -maximum operating temperature: 1250°F
- -workspace dimensions: 38" wide X 38" deep X 38" high
- -350,000 BTU/HR installed in a modulating natural gas burner
- -2000 CFM, 2 HP recirculating blower providing horizontal airflow
- -12" thick insulated walls comprised of 2" of 2300°F ceramic blanket and 10" of 10 lb/cf density rockwool
- -aluminized steel exterior
- -16 ga stainless steel interior
- -inner and outer door gaskets; inner gasket seals directly against door plug; outer gasket seals directly against front face of oven
- -safety equipment required by IRI, FM and National Fire Protection Association Standard 86 for gas-heated equipment
- -325 CFM powered forced exhauster
- -digital indicating temperature controller