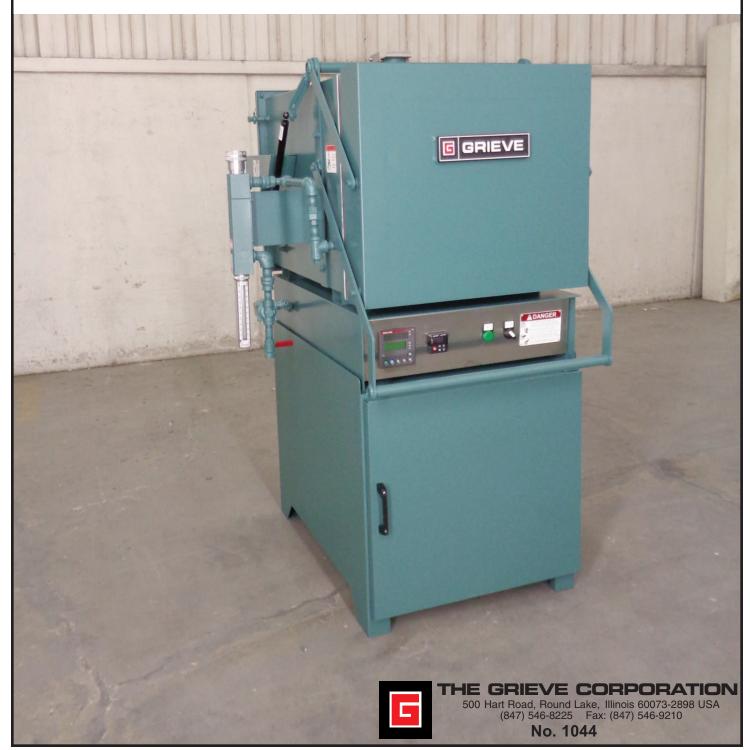

## **BAF-12188 INERT ATOMOSPHERE BENCH FURNACE, Serial No. 119143A0217** for heat treating

-maximum operating temperature: 2000°F
-workspace dimensions: 12" wide x 18" deep x 8" high
-6 KW installed in nickel chrome wire coils supported by ceramic plates
-5" thick insulated walls comprised of 1" of 2600°F ceramic fiber and 1" of 2300°F ceramic fiber and 3" of 1900°F block insulation
-vertical lift door with gas spring counter balance
-inert atmosphere construction including continuously welded outer shell, high temperature door gasket, sealed heater terminal boxes, inert atmosphere inlet, inert atmosphere outlet
-inert atmosphere flow meter
-normally closed solenoid valve on atmosphere inlet
-digital programming temperature controller
-manual reset excess temperature controller with separate contactors