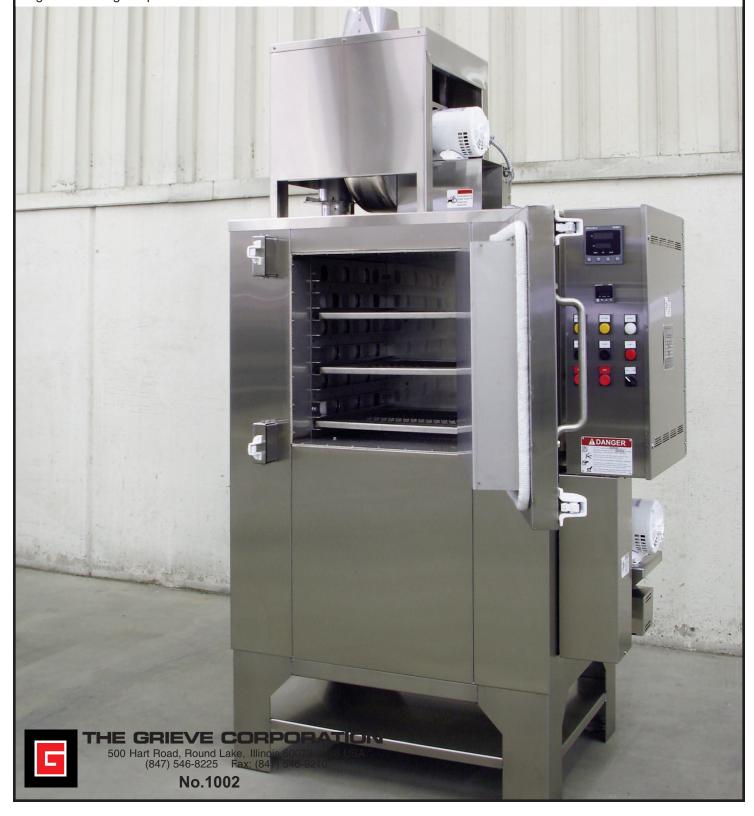

## MODIFIED MODEL HA-500 HORIZONTAL AIR FLOW CABINET OVEN, Serial No. 86942D0406 for laboratory testing

- -maximum operating temperature: 500 F
- -work space dimensions: 20" wide x 20" deep x 20" high
- -8 KW installed in Incoloy sheathed tubular heating elements
- -400 CFM, 1/3-HP recirculating blower providing horizontal air flow
- -4" insulated walls
- -type 304, 2B finish stainless steel interior with continuously back-welded seams
- -stainless steel exterior with #4 brushed finish
- -safety equipment for handling flammable solvents including explosion venting door hardware
- -digital indicating temperature controller