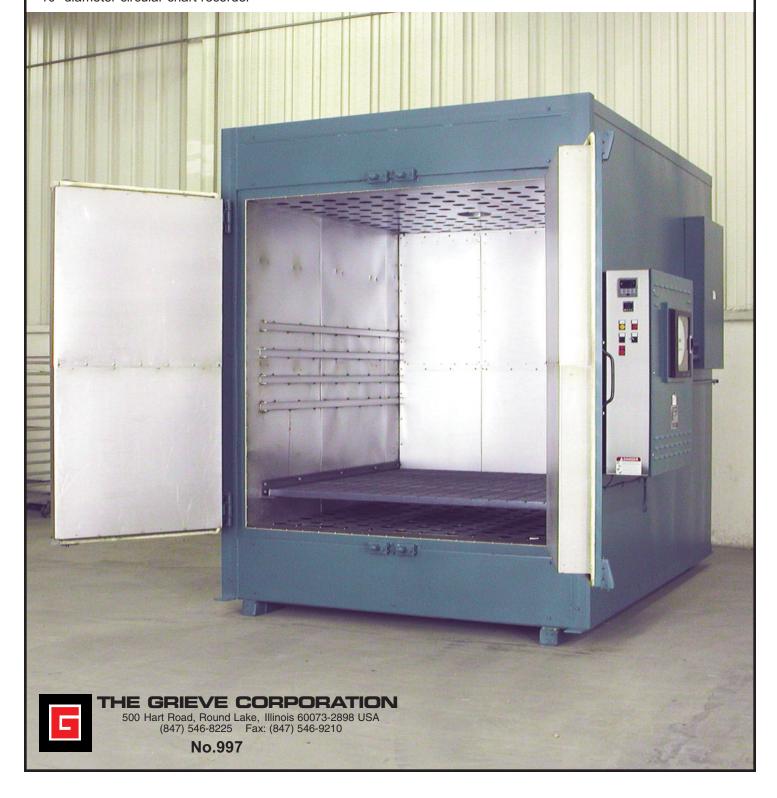

## VERTICAL AIRFLOW CABINET OVEN Serial No. 84365A0705

for heating Teflon billets

- maximum operating temperature: 750° F
- work space dimensions: 6' wide x 6' deep x 6' high
- 100 KW installed in incoloy sheathed tubular heating elements
- 10,000 CFM, 7 1/2-HP recirculating blower providing vertical upward airflow
- 6" insulated walls
- subway grating shelf at bottom of work space rated 2500 lbs. loading
- four (4) pair shelf supports rated 200 lbs. per level
- digital programming temperature controller
- manual reset excess temperature controller with separate contactors
- recirculating blower airflow safety switch
- 10" diameter circular chart recorder