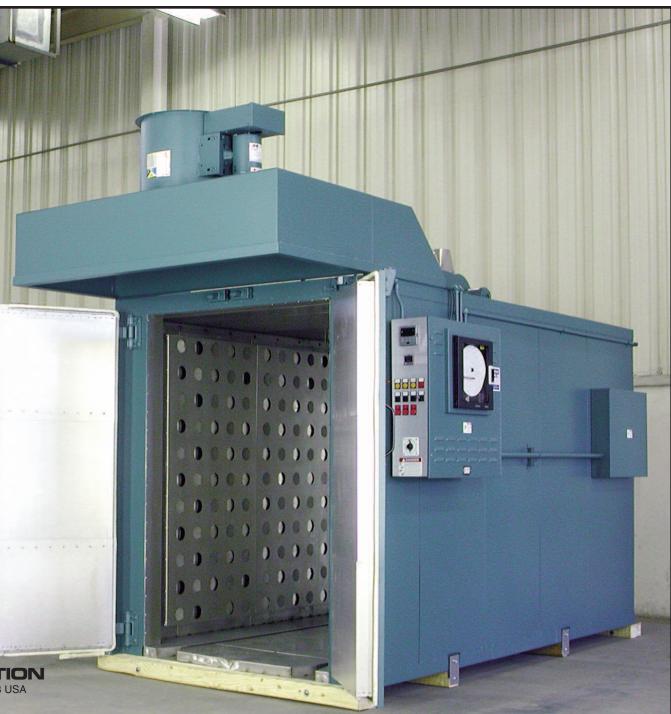

## MODIFIED MODEL WRH446-500 WALK-IN OVEN Serial No. 83709A0505

for curing rubber parts

- maximum operating temperature: 500° F
- work space dimensions: 48" wide x 96" deep x 72" high
- 45 KW installed in incoloy sheathed tubular heating elements
- 6000 CFM, 5-HP recirculating blower providing horizontal airflow
- 4" insulated walls
- aluminized steel interior and exterior
- 325 CFM powered force exhauster
- digital indicating temperature controller
- manual reset excess temperature controller with separate contactors
- recirculating blower airflow safety switch
- 10" diameter circular chart recorder
- 30 hour oven shutdown timer
- 2" insulated floor with truck wheel guide tracks
- exhaust hood over doors equipped with
- 18" diameter tubeaxial fan driven by a 3/4-HP motor
- door switch to start hood fan when door is opened, shut down hood fan when door is closed