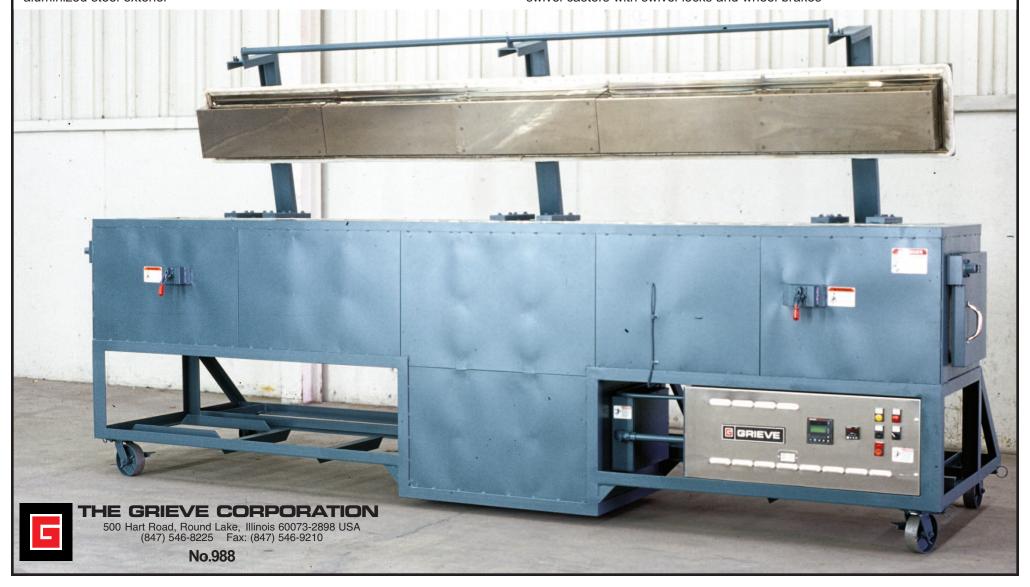

## TOP LOADING OVEN, Serial No. 79655A0304

for processing electronic components

- -maximum operating temperature: 650° F
- -workspace dimensions: 12' wide x 1' long x 1' deep
- -15 KW installed in incoloy sheathed tubular heating elements
- -600 CFM, 1/2-HP recirculating blower providing back to front horizontal airflow
- 6" insulated walls
- -aluminized steel exterior

- -type 304 stainless steel interior
- -manual, counterweighted rear hinged door
- -floor of workspace reinforced for 100 lbs. loading
- -access door at each end of oven
- -digital programming temperature controller
- -manual reset excess temperature controller with separate contactors
- -recirculating blower airflow safety switch
- -swivel casters with swivel locks and wheel brakes