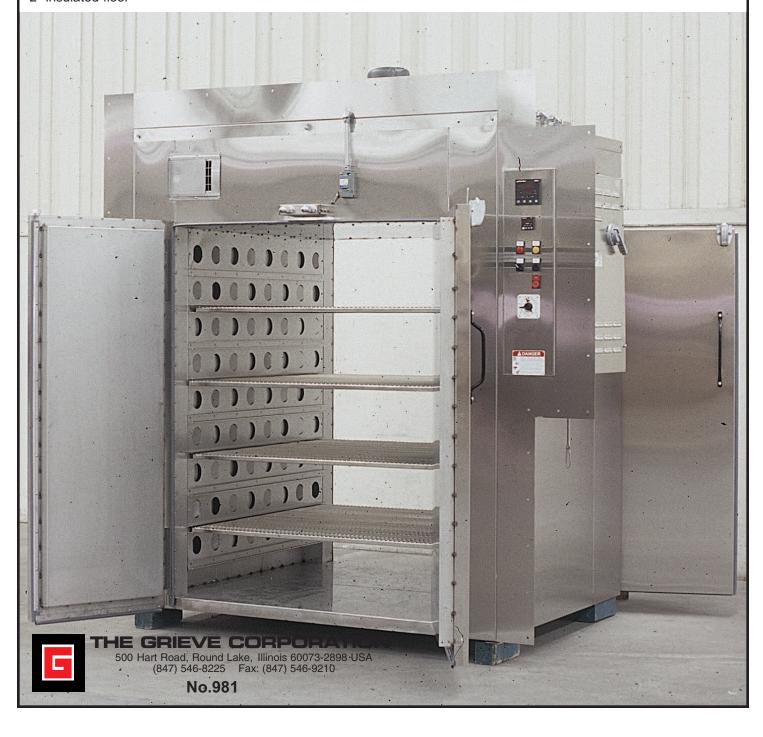

## MODIFIED MODEL CBH-350 FLOOR LEVEL CABINET OVEN, Serial No. 430253

for curing flat urethane sheets

- -maximum operating temperature: 350F
- -work space dimensions: 48" wide x 48" deep x 60" high
- -18 KW installed in Nichrome wire heating elements
- -2000 CFM, 2-HP recirculating blowers providing horizontal air flow
- -4" insulated walls
- -top mounted heat chamber
- -type 304, 2B finish stainless steel interior
- -stainless steel exterior with #4 brushed finish
- -double doors front and rear
- -sealing flange to allow oven to seal in wall between clean room and fabrication area
- -digital indicating temperature controller
- -manual reset excess temperature controller with separate contactors
- -recirculating blower air flow safety switch
- -30 hour shut down timer
- -2" insulated floor