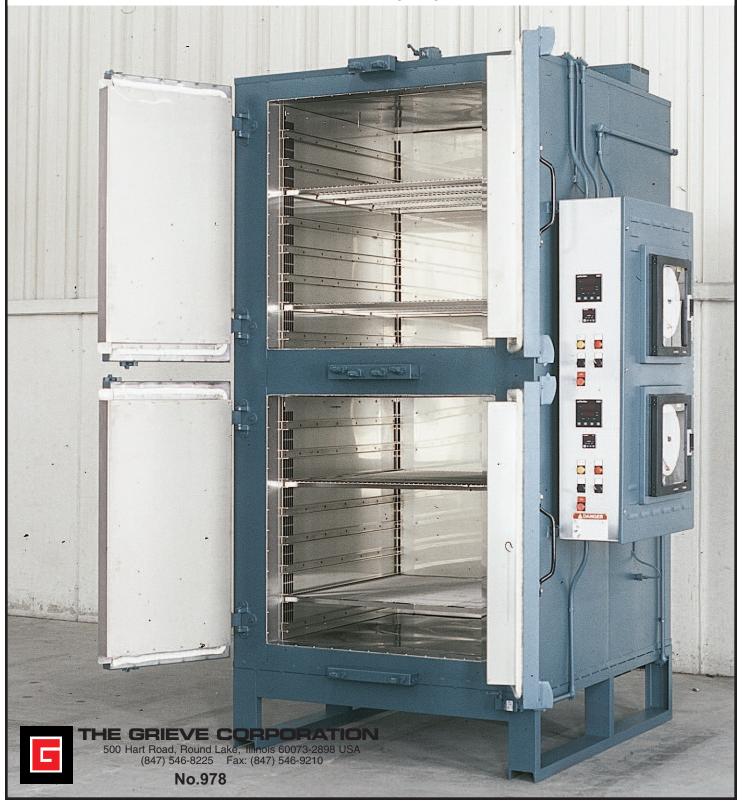

## **MODIFIED MODEL AB-500 2-COMPARTMENT** UNIVERSAL OVEN, Serial No. 350722 for machine shop

-maximum operating temperature: 500F -work space dimensions: 30" wide x 36" deep x 36" high each zone -13.2 KW (6.6 KW per zone) installed in

Nichrome wire heating elements

-600 CFM, 1/2-HP recirculating blowers providing front to rear universal airflow in each compartment -4" insulated walls

-aluminized steel exterior

- -type 304, 2B finish stainless steel interior
- -double doors
- -digital indicating temperature controller, one for each compartment
- -manual reset excess temperature controllers with separate contactors
- -recirculating blower air flow safety switches
- -10" diameter circular chart recorder, one for each compartment, to record part temperature -integral leg stand