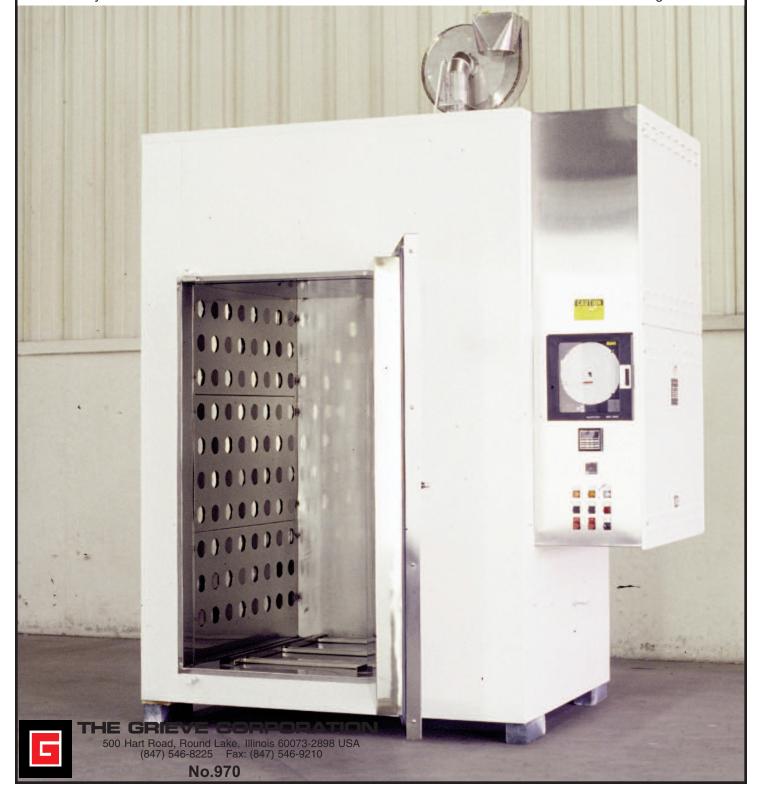

## MODEL TLA-500 CLASS 100 CLEAN ROOM TRUCK OVEN, Serial No. 730045

-maximum operating temperature: 500F
-work space dimensions: 36" wide x 42" deep x 66" high
-30 KW installed in Incoloy sheathed tubular heating elements
-2400 CFM, 3-HP recirculating blower providing horizontal airflow
-4" thick insulated walls
-aluminized steel exterior
-type 304, 2B finish stainless steel interior with

continuously back-welded seams

-exterior finished with white epoxy paint -#4 brushed finish stainless steel door cover and control panel face

-325 CFM stainless steel powered forced exhauster

-two (2) 24" x 30" x 12" thick stainless steel high temperature HEPA recirculating filters

-digital indicating temperature controller

-manual reset excess temperature controller with separate contactors

-recirculating blower air flow safety switch

-10" diameter circular chart temperature recorder -4" insulated floor with removable truck wheel guide tracks