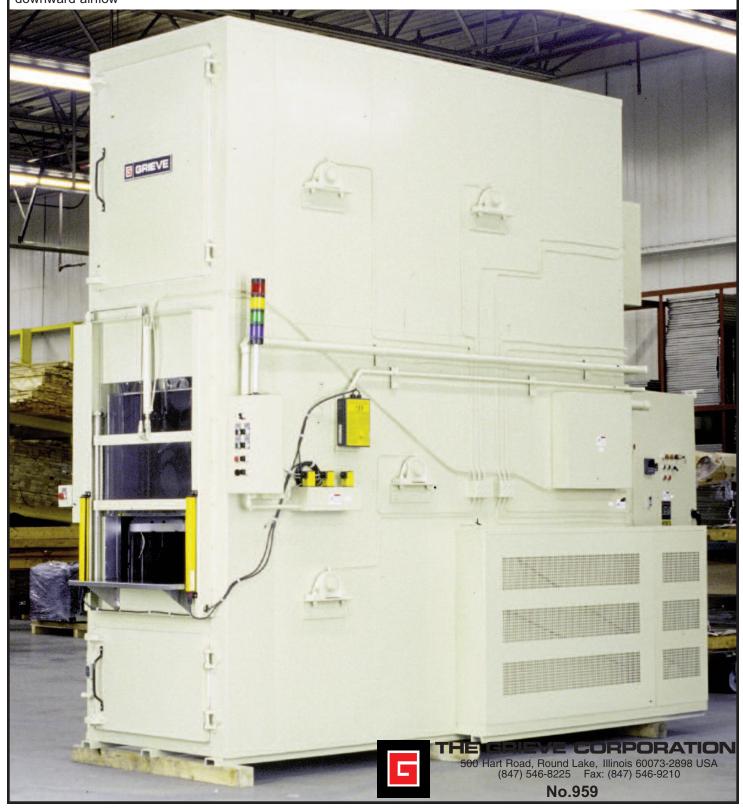

## VERTICAL CONVEYOR OVEN, Serial No. 650204

for curing electronic components

- -maximum operating temperature: 300F
- -work space dimensions: 36" wide x 89" deep x 115" high
- -40 KW installed in Incoloy sheathed tubular heating elements
- -twenty-seven (27) trays, 30" wide x 14" long, supported at each side by heavy-duty roller chain driven by 1/2-HP drive motor, controlled by a variable frequency drive
- -6000 CFM, 5-HP recirculating blower providing vertical downward airflow

- -4" insulated walls
- -aluminized steel interior and exterior
- -motor operated vertical lift door at loading/unloading opening
- -two (2) independent doors for access to workspace
- -JIC/NEMA 12 electrical standards
- -digital indicating temperature controller
- -manual reset excess temperature controller with separate contactors
- -recirculating blower air flow safety switch
- -tower light to indicate machine status