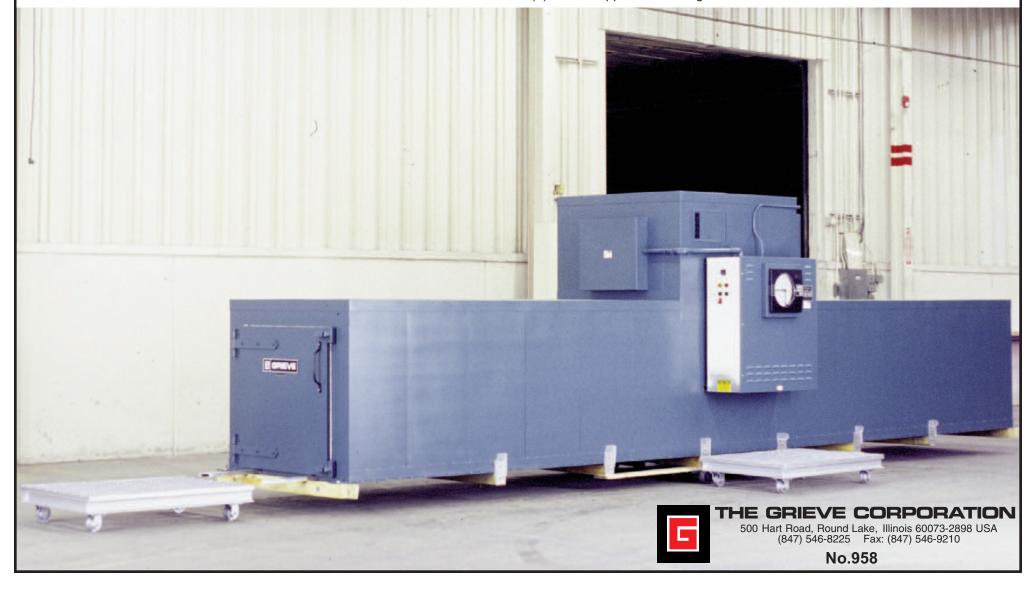

## **ELECTRICALLY HEATED WALK-IN OVEN, Serial No. 411951**

for heat treating long fluorocarbon shapes supported by fixtures on wheels

- -maximum operating temperature: 500F
- -work space dimensions: 36" wide x 300" deep x 36" high
- -60 KW installed in Incoloy sheathed tubular heating elements
- -4200 CFM, 3-HP recirculating blower providing combination airflow
- -4" insulated walls

- -integral top mounted heat chamber
- -aluminized steel interior and exterior
- -single door front and rear
- -digital programming and recording temperature controller
- -manual reset excess temperature controller with separate contactors
- -recirculating blower air flow safety switch
- -SCR power controller
- -2" insulated floor with channel guide tracks
- -two (2) fixture supports with flanged wheels