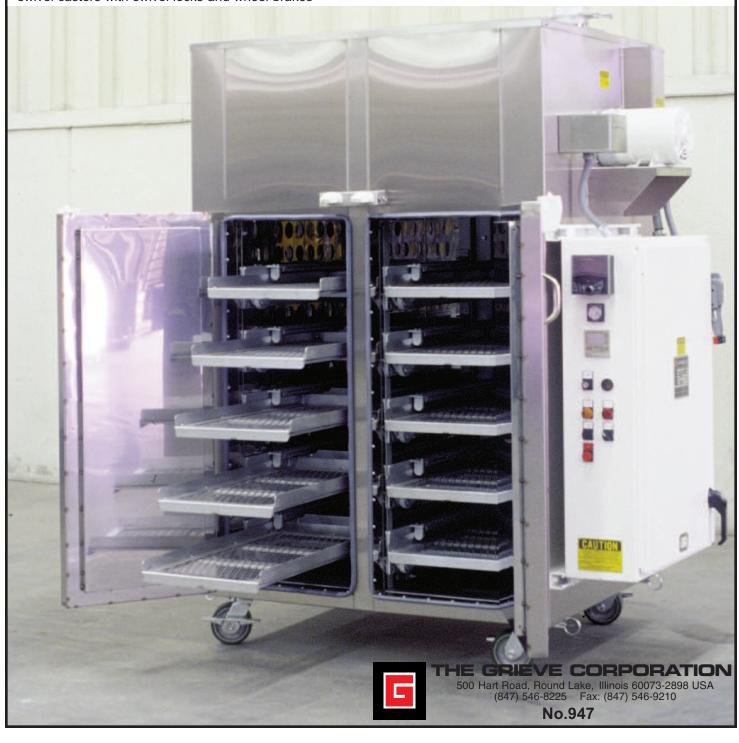

## HORIZONTAL AIRFLOW CABINET OVEN, Serial No. 660504

for storing modeling clay

- -maximum operating temperature: 350F
- -work space dimensions: 35" wide x 31" deep x 42" high
- -9.6 KW installed in Nichrome wire heating elements
- -750 CFM, 3/4-HP recirculating blower providing horizontal airflow
- -4" insulated walls
- -top mounted heat chamber
- -type 430 stainless steel interior
- -stainless steel exterior with #4 brushed finish
- -two (2) independent doors for access to workspace
- -two (2) tiers of five (5) shelves supported by rollers
- -digital indicating temperature controller
- -manual reset excess temperature controller with separate contactors
- -recirculating blower air flow safety switch
- -swivel casters with swivel locks and wheel brakes