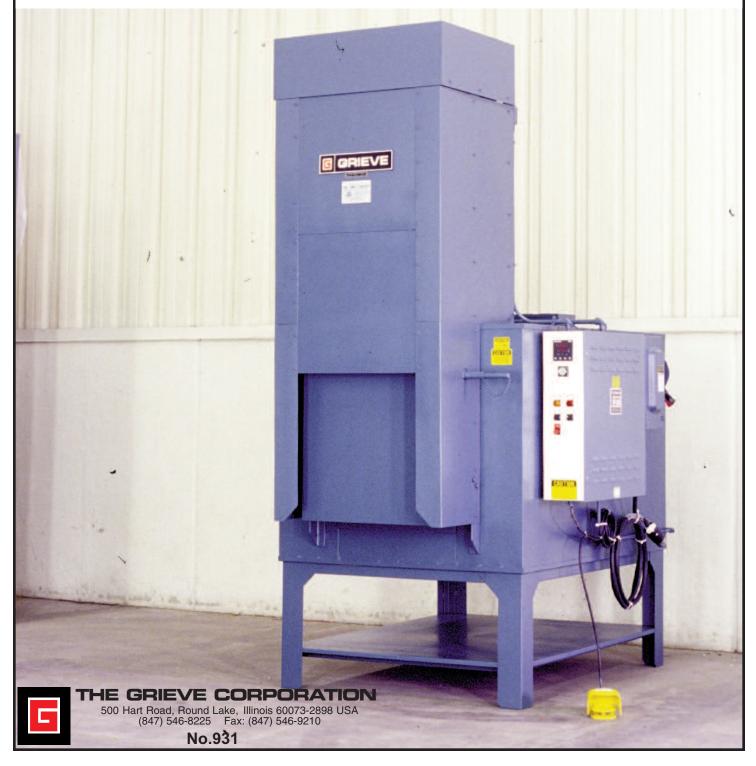

## MODIFIED MODEL AF-1250 HIGH TEMPERATURE UNIVERSAL OVEN, Serial No. 380053

-maximum operating temperature: 1250 F

-work space dimensions: 24" wide x 36" deep x 24" high

-18 KW installed in Incoloy sheathed tubular heating elements

-1000 CFM, 1-HP recirculating blower providing universal front-to-rear airflow

-10" thick insulated walls comprised of 2" of 1900 F block and 8" of 10 lb/cf density rockwool -aluminized steel exterior

-Type 304 stainless steel interior

-motor operated vertical lift door controlled by foot pedal

-digital indicating temperature controller

-manual reset excess temperature controller with separate contactors

-recirculating blower air flow safety switch

-fused disconnect switch

-10' power cord