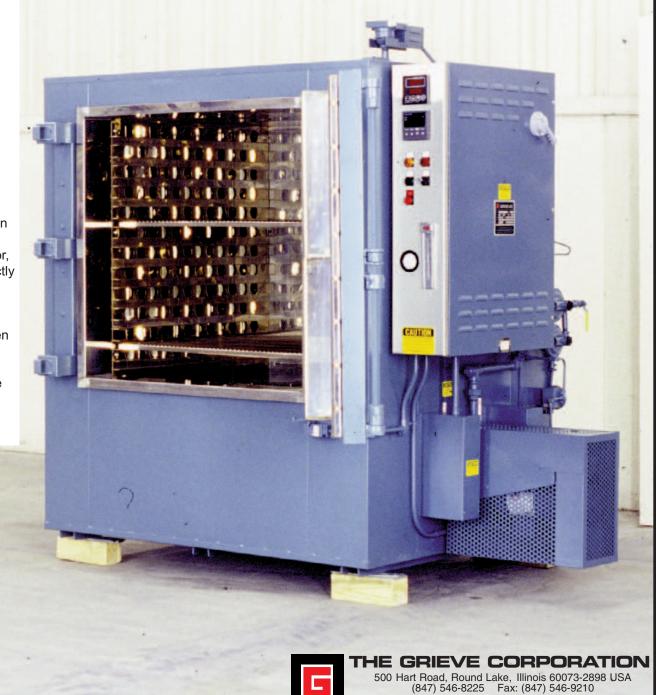

- horizontal airflow
- -4" insulated walls
- -aluminized steel exterior
- -Type 430 stainless steel interior
- -automatic door switch to shut off heaters and blower when door is opened
- -inert atmosphere construction including pressure regulator, flow meter, pressure gauge, inner oven walls sealing directly against 1/2" thick silicone rubber door seal, air jacket on inner oven for cooling, blower shaft seal, positive latching door hardware, adjustable offset door hinges, outlet with pressure relief, interior seams welded gas-tight, all wall pen etrations fitted with compressions fittings
- -digital programming temperature controller
- -manual reset excess temperature controller with separate contactors
- -recirculating blower air flow safety switch
- -fused disconnect switch