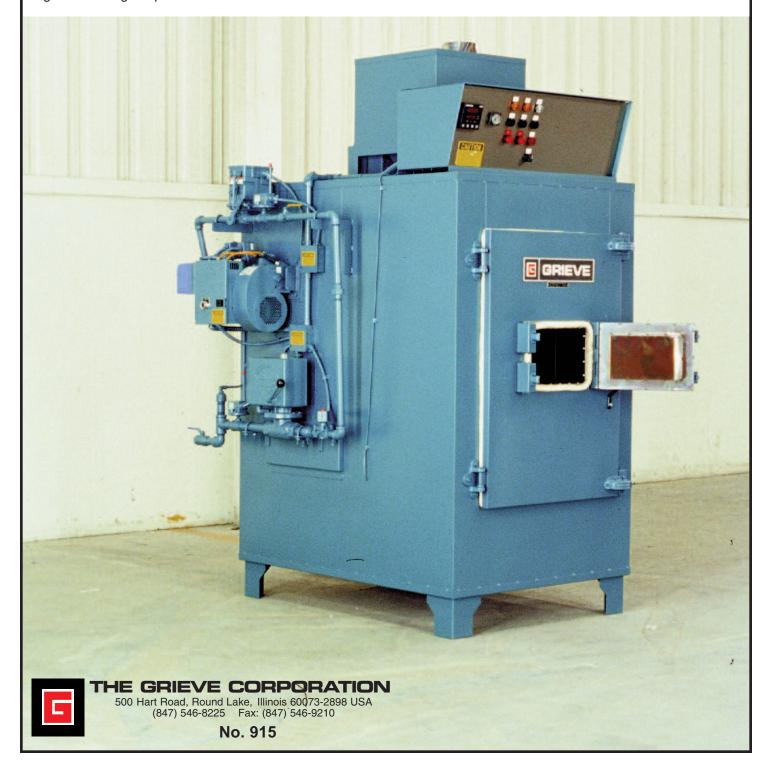

## MODIFIED MODEL VA-650 VERTICAL AIRFLOW CABINET OVEN, Serial No. 550135

for use in testing paint coupons

- -maximum operating temperature: 650°F
- -work space dimensions: 26" wide x 26" deep x 38" high
- -100,000 BTU/HR installed in a modulating natural gas burner
- -1000 CFM, 1-HP recirculating blower providing vertical upward airflow
- -6" insulated walls
- -aluminized steel exterior
- -type 430 finish stainless steel interior
- -12" wide x 8" high door installed in main door
- -safety equipment required by IRI, FM and National Fire Protection Association Standard 86 for gas-heated equipment including 325 CFM, 1/3-HP powered forced exhauster
- -top mounted control panel
- -digital indicating temperature controller