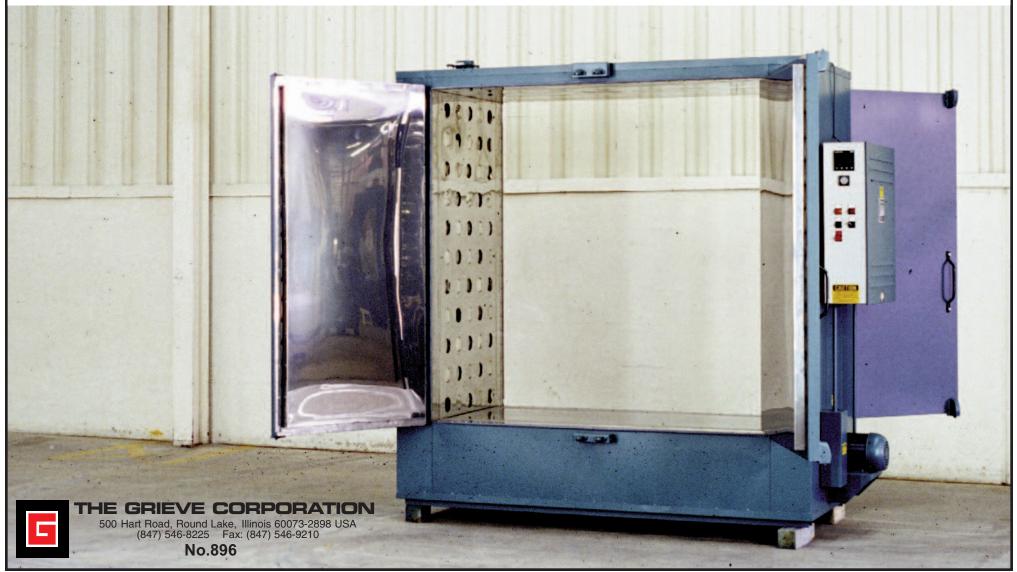

## MODIFIED SC-350 SHELF OVEN, Serial No. 630280

for storing bottles of powder in free standing rack

-maximum operating temperature: 350°F
-workspace dimensions: 68" wide x 30" deep x 66" high
-18 KW installed in Nichrome wire
-1000 CFM, 1-HP recirculating blower providing horizontal airflow
-4" insulated walls

-aluminized steel exterior

-Type 430 stainless steel interior
-double doors front and rear
-floor of work space reinforced for 5000 lbs. loading at hardpoints in corners to support customer's rack
-digital indicating temperature controller
-manual reset excess temperature controller with separate contactors
-recirculating blower airflow safety switch