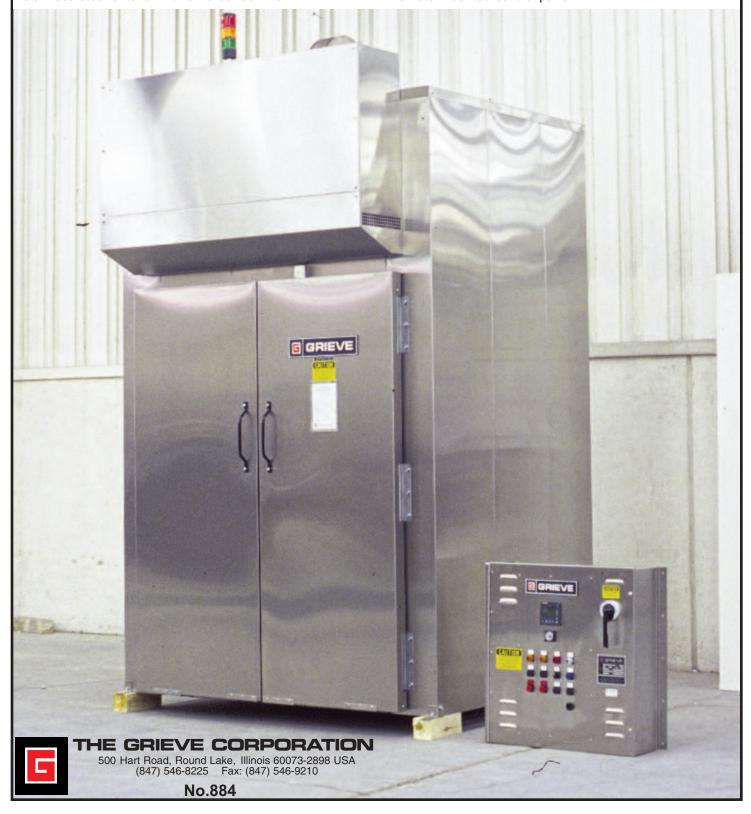

## MODIFIED MODEL WTH446-500 GAS-HEATED WALK-IN OVEN, Serial No. 411750

for rubber parts with steel inserts

- -maximum operating temperature: 500°F
- -workspace dimensions: 52" wide x 48" deep x 72" high
- -350,000 BTU/HR installed in a modulating natural gas burner -motorized dampers on exhaust for accelerated cooling
- -4200 CFM, 3-HP recirculating blower providing horizontal airflow
- -4" insulated walls
- -top mounted heat chamber
- -Type 430 stainless steel interior
- -stainless steel exterior with #4 brushed finish

- -safety equipment required by IRI, FM and National Fire Protection Association Standard 86 for gas heated equipment including 975 CFM 1-HP powered forced exhauster
- -digital programming temperature controller
- -tower light to indicate machine status
- -2" insulated floor with two (2) pair truck wheel guide tracks
- -fused disconnect switch
- -remote mounted control panel