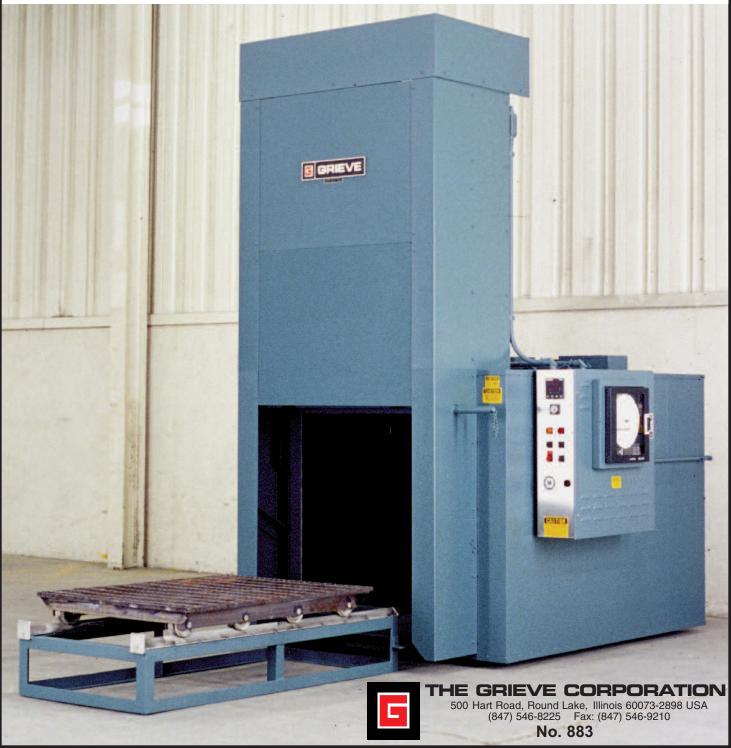

## MODIFIED MODEL AG-1000 HIGH TEMPERATURE UNIVERSAL OVEN, Serial No. 400061

for solution heat treating of aluminum molds

-maximum operating temperature: 1000°F

-workspace dimensions: 36" wide x 48" deep x 36" high

-24 KW installed in Incoloy sheathed tubular heating elements

-1200 CFM, 1-HP recirculating blower providing universal front-to-rear airflow

-8" thick insulated walls comprised of 2" of 1900°F block

- and 6" of 10lb./cf density rockwool
- -aluminized steel exterior
- -Type 304, 2B finish stainless steel interior
- -motor operated vertical lift door

- -digital indicating temperature controller
- -manual reset excess temperature controller with separate contactors
- -recirculating blower air flow safety switch
- -10" diameter circular chart recorder
- -SCR power controller
- -reinforced insulated floor with inverted angle wheel guides
- -300 lb. capacity stainless steel subway grating loading shelf
- -exterior loading table to support shelf for loading