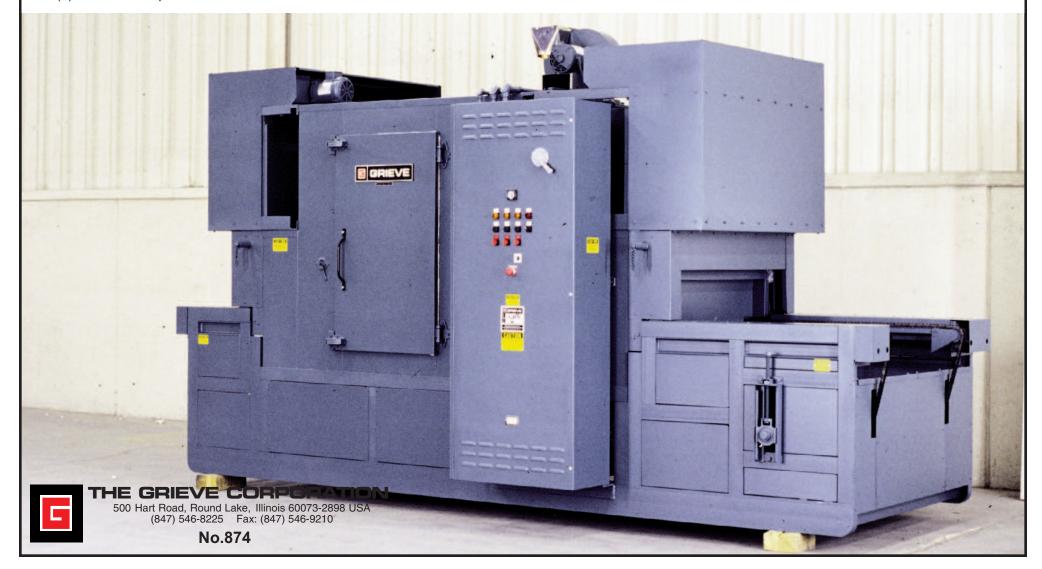

## INDEXING CHAIN CONVEYOR OVEN, Serial No. 650150

for processing pallets of PVC parts on mandrels

- -maximum operating temperature: 650°F
- -workspace dimensions: 42" wide x 84" deep x 15" high
- -2' long open belt loading zone
- -7' long insulated heat zone with recirculated airflow
- -4' long open unloading zone
- -40 KW installed in Incoloy sheathed tubular heating elements
- -two (2) strands of 60 pitch roller chain on 35" centers

- -1/4 HP motor drive, fixed speed, 32 inches per minute
- -4200 CFM, 3 HP recirculating blower providing vertical downward airflow
- -5" insulated walls
- -aluminized steel interior and exterior
- -motor operated vertical lift door on each end of oven
- -325 CFM powered forced exhauster
- -customer provided PLC controls temperature and conveyor index
- -SCR power controller
- -fused disconnect switch