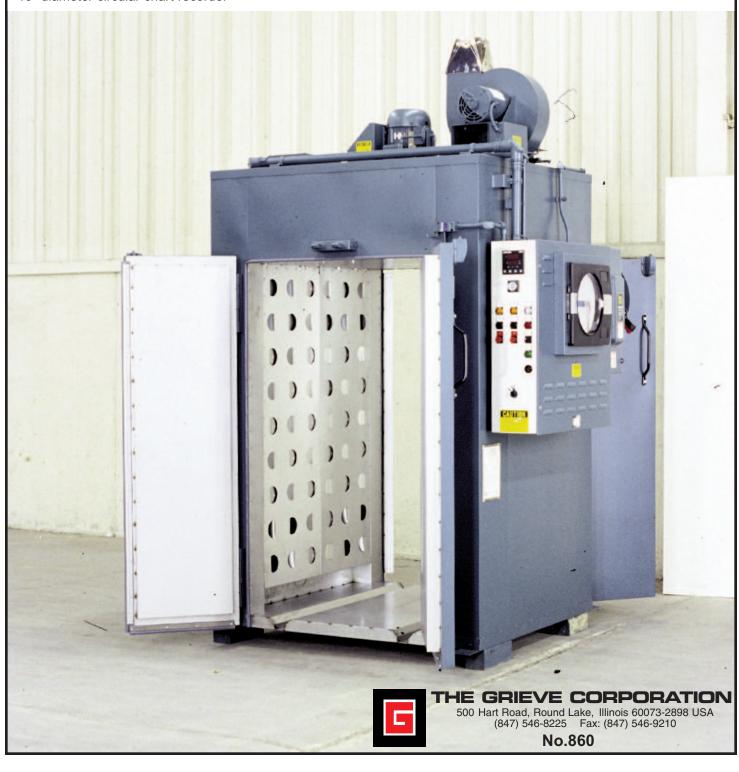

## MODIFIED MODEL TAH-500 TRUCK OVEN, Serial No. 641327

for post cure of rubber parts

- -maximum operating temperature: 500°F
- -workspace dimensions: 36" wide x 36" deep x 60" high
- -34.8 KW installed in Nichrome wire heating elements
- -2000 CFM, 2-HP recirculating blower providing horizontal airflow
- -4" insulated walls
- -top mounted heat chamber
- -aluminized steel interior and exterior
- -double doors front and rear
- -safety equipment for handling flammable solvents including explosion venting door hardware
- -325 CFM powered forced exhauster
- -digital indicating temperature controller
- -10" diameter circular chart recorder