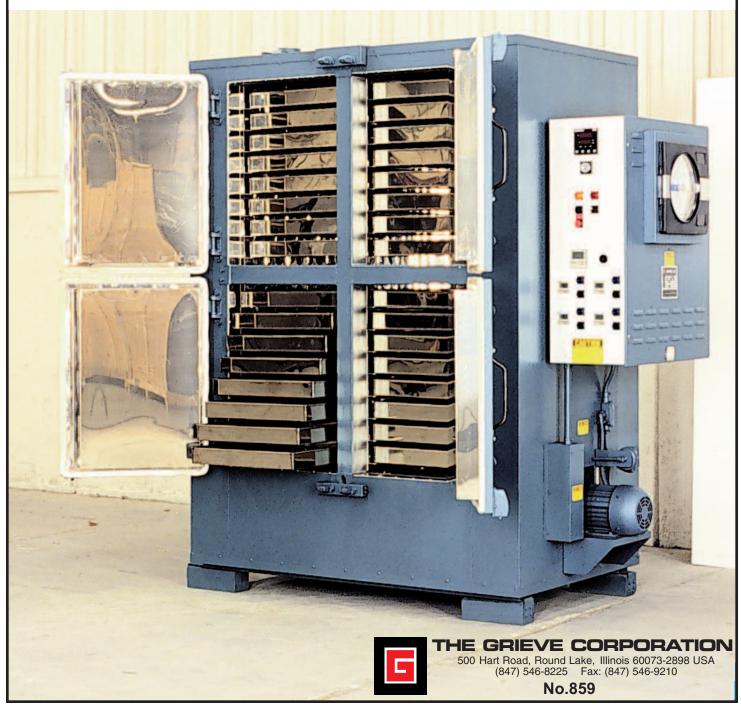

## MODIFIED MODEL SA-550 SHELF OVEN, Serial No. 610496

for drying powdered resin in trays

-maximum operating temperature: 550°F

-workspace dimensions: 44" wide x 30" deep x 60" high

-12 KW installed in Nichrome wire heating elements

-1000 CFM, 1-HP recirculating blower providing horizontal airflow

-4" insulated walls

-Type 430 stainless steel interior

-four (4) independent doors for access to workspace

-each opening  $20^{1}/_{2}$ " wide x  $28^{1}/_{2}$ " high

-thirty-two (32) trays 19" wide x 29" long x 21/2" deep

-digital indicating temperature controller

-manual reset excess temperature controller with separate contactors

-recirculating blower air flow safety switch

-10" diameter circular chart recorder

-weekly timer to start and stop oven

-digital timer for each compartment with start button and pilot light to indicate end of cycle