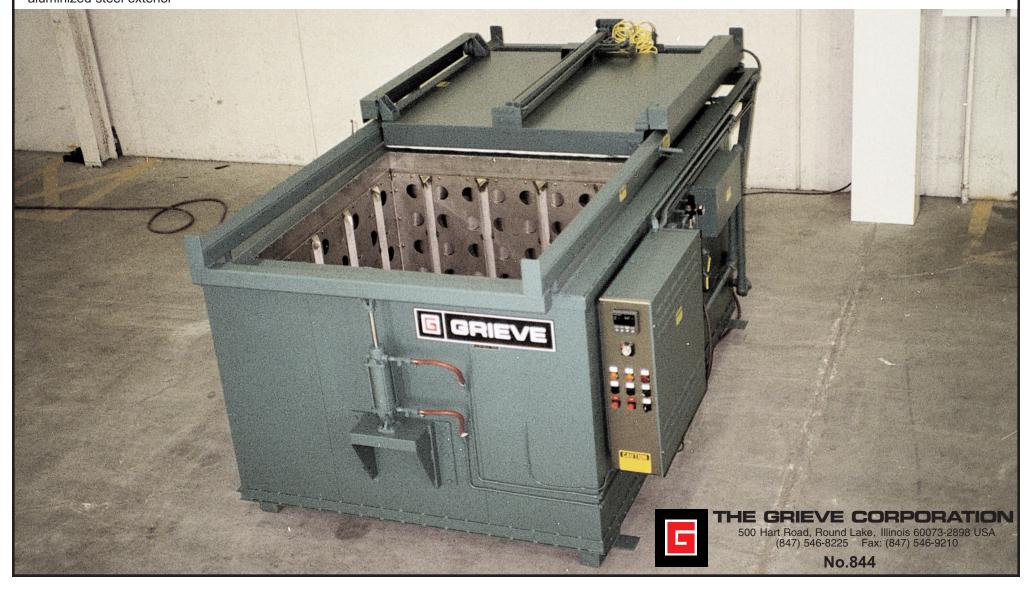

## **TOP LOADING OVEN, Serial No. 590035**

for drying water from racks of piston rings

- -maximum operating temperature: 500°F
- -workspace dimensions: 48" wide x 48" long x 36" deep
- -40 KW installed in Incoloy sheathed tubular heating elements
- -4200 CFM, 3 HP recirculating blower providing horizontal airflow
- -4" thick insulated walls
- -aluminized steel exterior

- -Type 304, 2B finish stainless steel interior with continuously back welded seams
- -air operated rear sliding door
- -reinforced 1/4" steel plate top
- -wear bars at sides of work space
- -floor of work space reinforced for 1000 lbs loading at removable subway grate
- -digital indicating temperature controller
- -manual reset excess temperature controller with separate contactors
- -recirculating blower air flow safety switch