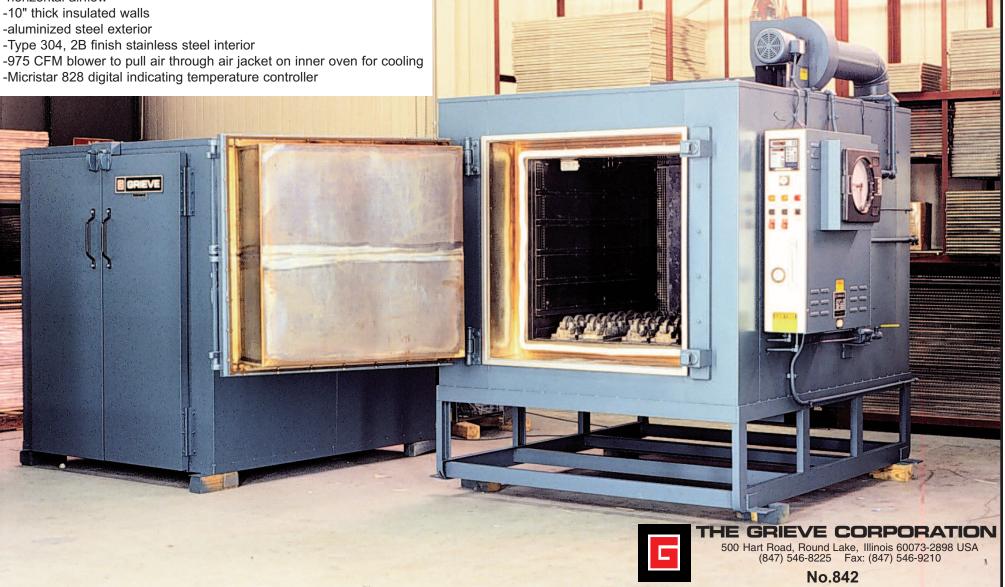

## MODEL ID-1250 HIGH TEMPERATURE INERT ATMOSPHERE OVEN Serial No. 770004 for stress relieving

- -maximum operating temperature: 1250°F
- -workspace dimensions: 36" wide x 48" deep x 36" high
- -24 KW installed in Incoloy sheathed tubular heating elements
- -1400 CFM, 11/2-HP recirculating blower providing front to rear horizontal airflow

- -manual reset excess temperature controller with separate contactors
- -recirculating blower air flow safety switch
- -10" diameter circular chart recorder
- -SCR power controller
- -three (3) roller rails at bottom of work space to support 2,500 lbs. load
- -heavy duty integral leg stand