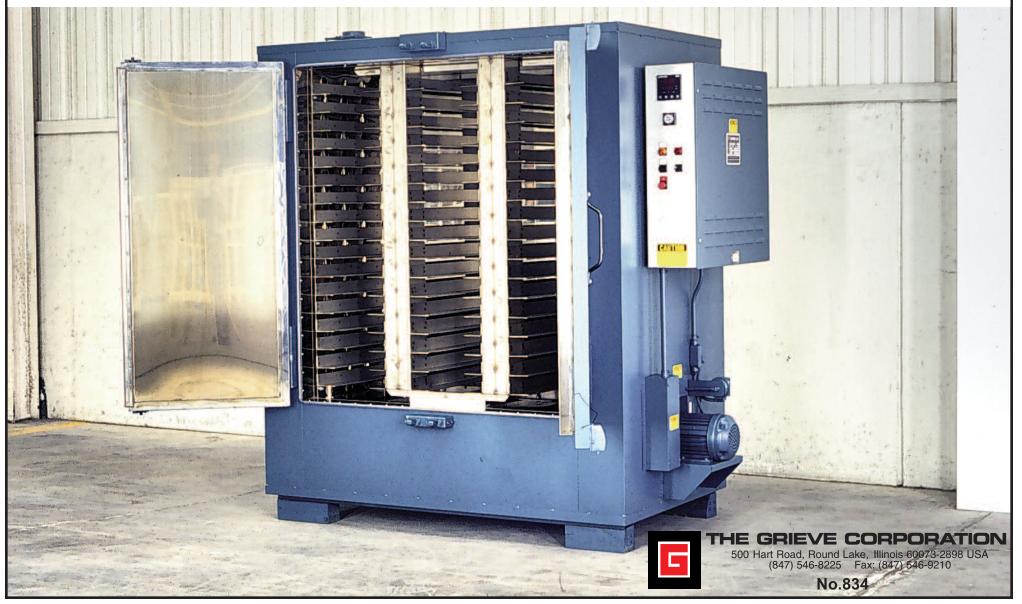

## **MODIFIED MODEL SA-550 SHELF OVEN, Serial No.610480** for drying trays of ore samples

-maximum operating temperature: 550°F -workspace dimensions: 50" wide x 30" deep x 54" high

- -workspace dimensions. 50 wide x 50 deep x 54 high
- -12 KW installed in Nichrome wire heating elements
- -1000 CFM, 1 HP recirculating blower providing horizontal airflow

-4" thick insulated walls

-Type 430 stainless steel interior

-Three (3) tiers of seventeen (17) shelf supports on 3" vertical center to hold stainless steel pans

-digital indicating temperature controller

-manual reset excess temperature controller with seperate contactors -recirculating blower air flow safety switch