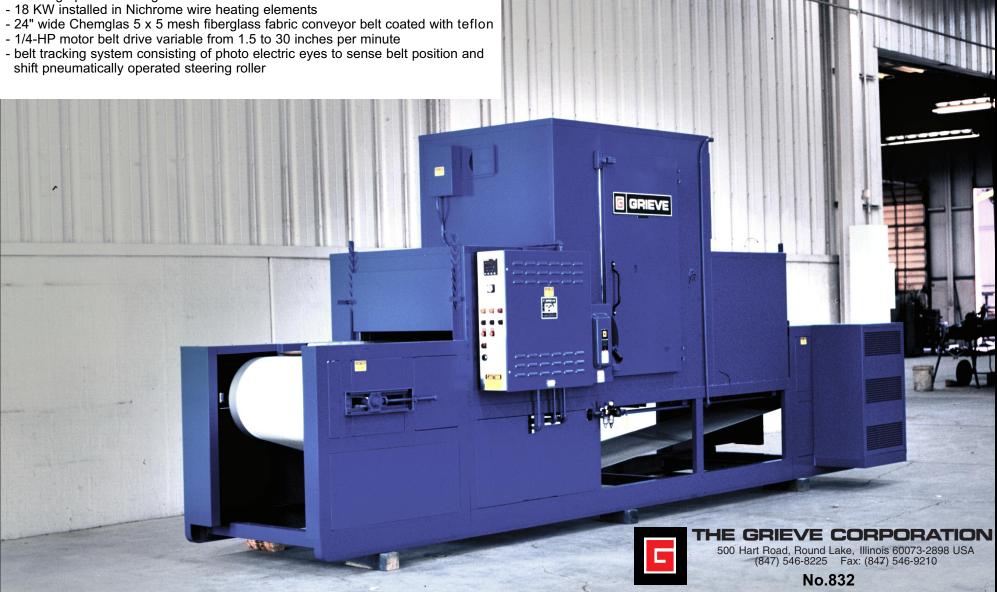

## **BELT CONVEYOR OVEN, Serial No. 650129**

for curing epoxy bond between plastic frame and glass mirror

- maximum operating temperature: 350°F
  workspace dimensions: 30" wide x 120" deep x 15" high
- 18" long open belt loading zone
- 120" long insulated heat zone with recirculated airflow
- 18" long open unloading zone

- shift pneumatically operated steering roller

- 4200 CFM, 3-HP recirculating blower providing vertical downward airflow
- 4" insulated walls
- aluminized steel interior and exterior
- digital indicating temperature controller
- manual reset excess temperature controller with seperate contactors
- recirculating blower air flow safety switch