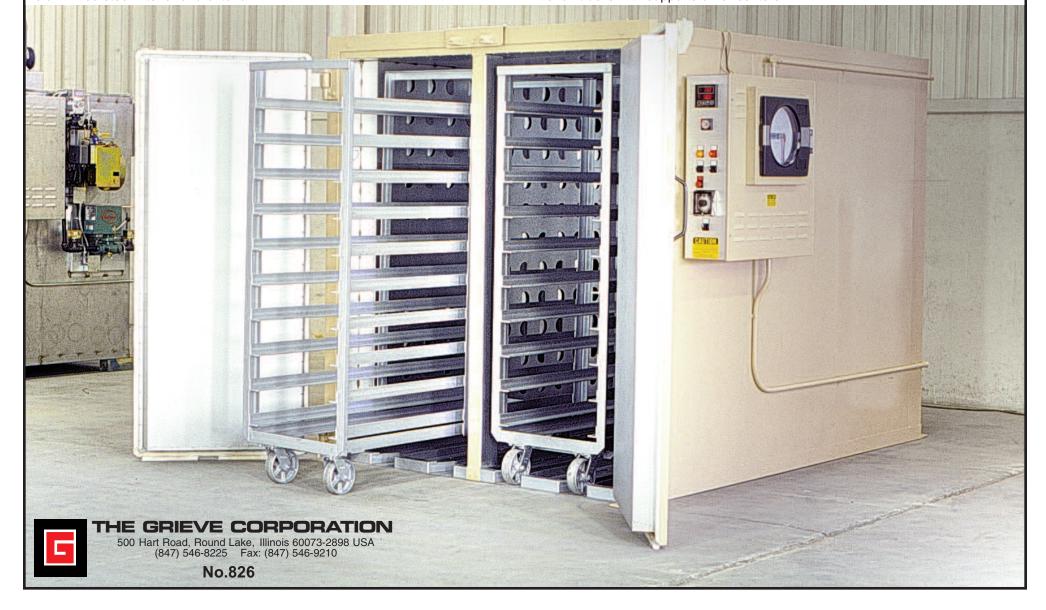

## MODIFIED MODEL WRH566-500, Serial No. 411550

for curing industrial fuses

- -maximum operating temperature: 500°F
- -workspace dimensions: 54" wide x 72" deep x 72" high
- -30 KW installed in Nichrome wire heating elements
- -4200 CFM, 3 HP recirculating blower providing horizontal airflow
- -4" insulated walls
- -aluminized steel interior and exterior

- -two (2) independent doors on oven front opening with removable mullion
- -digital programming temperature controller
- -manual reset excess temperature controller with separate contactors
- -recirculating blower air flow safety switch
- -10" diameter circular chart recorder
- -30 hour shut down timer
- -insulated floor
- -two (2) pair of truck wheel guide tracks
- -shelf trucks with supports on 6" centers