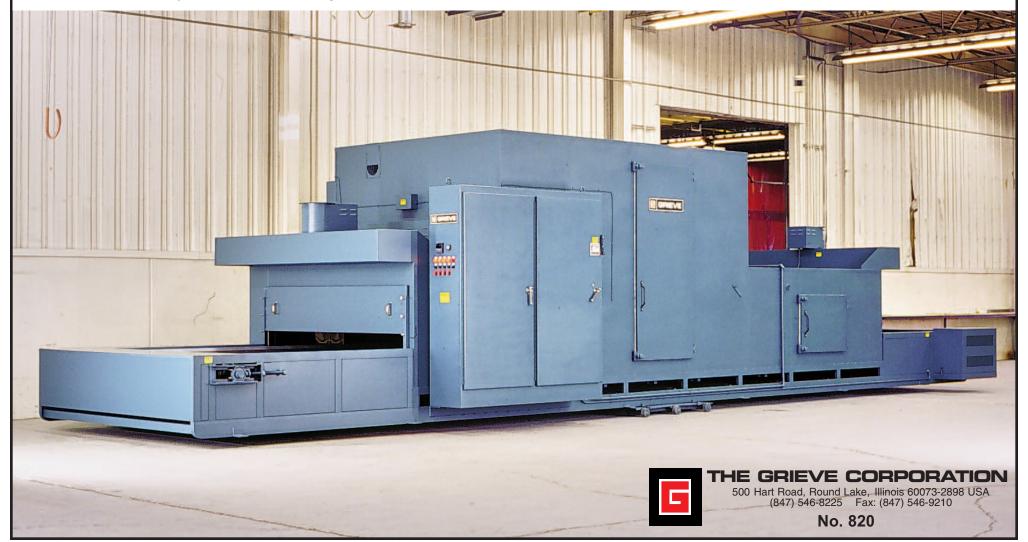

## **BELT CONVEYOR OVEN, Serial No. 650120**

for heat treating mattress springs

- -maximum operating temperature: 550°F
- -workspace dimensions: 90" wide x 26' deep x 21" high
- -6' long open belt loading zone
- -3' long insulated, unheated entrance vestibule
- -20' long insulated heat zone with recirculated airflow
- -3' long insulated, unheated exit vestibule
- -6' long open unloading zone
- -360 KW installed in Incoloy sheathed tubular heating elements

- -84" wide, 1" x 1" high carbon steel flat wire conveyor belt with ½ HP motor drive, variable from 2.9 to 8 feet per minute
- -24,500 CFM, 20 HP recirculating blower providing vertical downward airflow
- -4" insulated walls
- -aluminized steel exterior
- -Type 430, stainless steel interior
- -digital indicating temperature controller
- -manual reset excess temperature controller with separate contactors
- -recirculating blower air flow safety switch
- -exhaust hood over each end equipped with 12" diameter tubeaxial fan driven by a ¾ HP motor