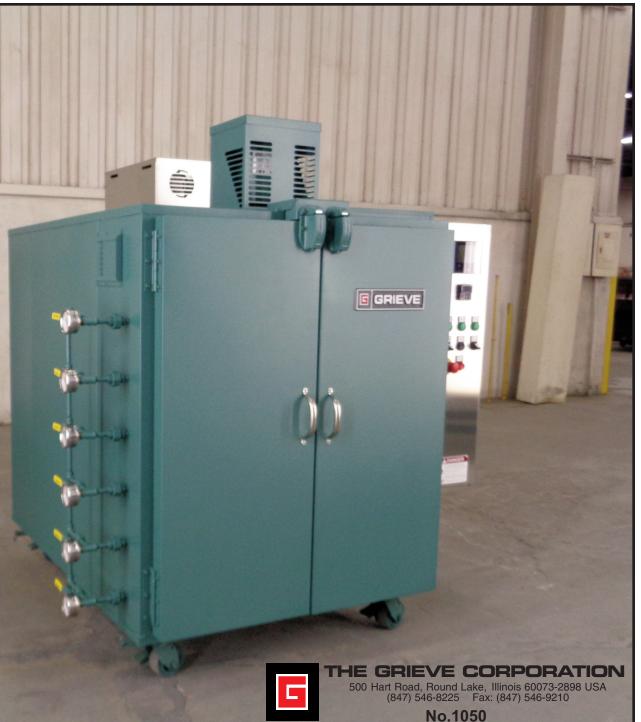

## MODEL 343 LARGE CAPACITY BENCH OVEN, Serial No. 123353A1018 for vacuum bagging

-maximum operating temperature: 400F
-workspace dimensions: 36" wide x 48" deep x 36" high
-6.6 kW installed in Incoloy sheathed tubular heating elements
-400 CFM, 1/3-HP recirculating blower providing air flow
-2" insulated walls
-six (6) point vacuum manifold with individual shut off valves, vacuum gauge and quick disconnect
-aluminized steel exterior
-Type 304, 2B finish stainless steel interior
-80 CFM powered forced exhauster
-digital programming temperature controller
-manual reset excess temperature interlock with separate contactors

-recirculating blower air flow safety switch