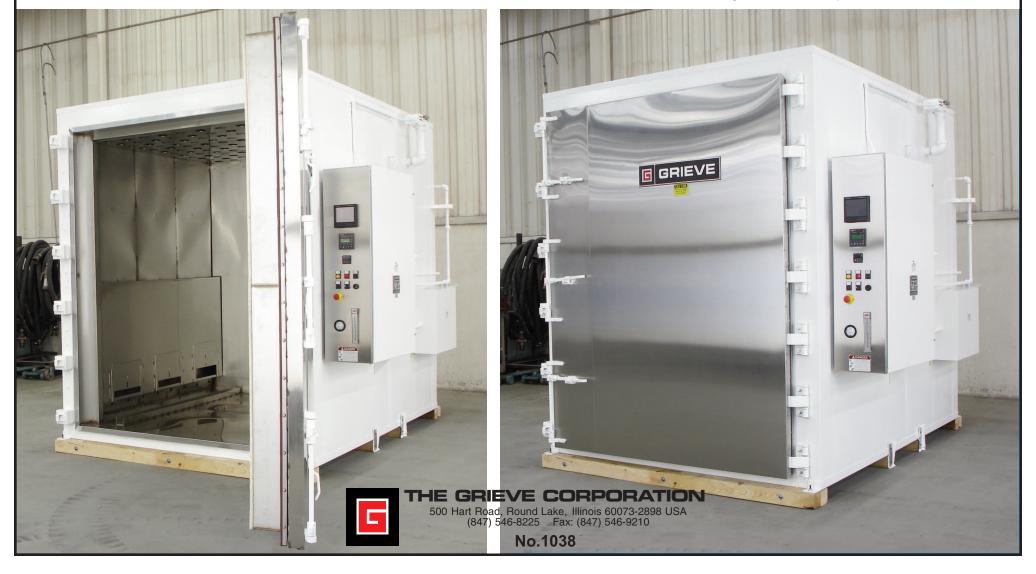

## INERT ATMOSPHERE WALK IN OVEN, Serial No. 112395A0714

for annealing polyureathane tubing

- -maximum operating temperature: 500 F
- -work space dimensions: 60" wide x 72" deep x 84" high
- -40 KW installed in Incoloy sheathed tubular heating elements
- -4200 CFM, 3-HP recirculating blowers providing vertical downward airflow
- -6" insulated walls

- -aluminized steel exterior with white epoxy paint
- -Type 304, 2b finish stainless steel interior with continuously backwelded seams -inert atmosphere construction including pressure regulator, flow meter, pressure gauge, inner oven walls sealing directly against 1/2" thick silicone rubber door seal, blower shaft seal, positive latching door hardware, adjustable offset door hinges, outlet with pressure relief, interior seams welded gas-tight, all wall penetrations fitted with compression fittings
- -digital programming temperature controller
- -Honeywell eZtrend paperless recorder
- -4" insulated floor with truck wheel guide tracks on top of floor