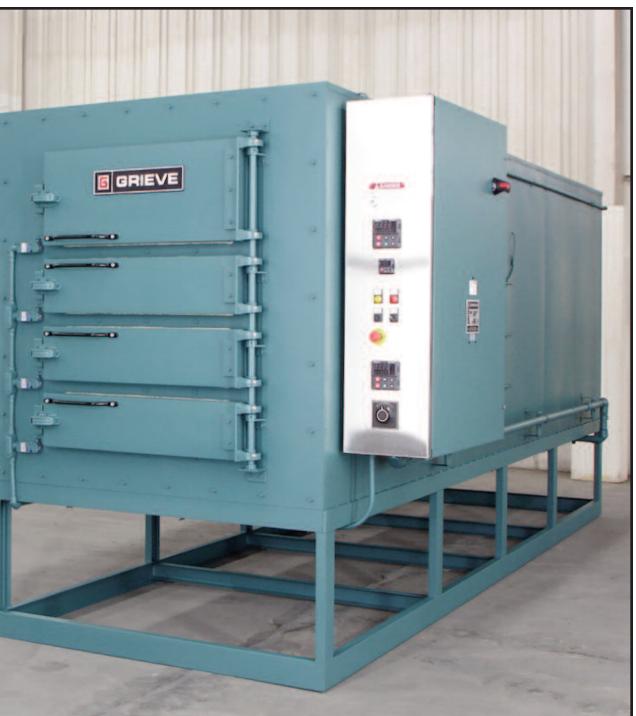

**MODIFIED UNIVERSAL OVEN, Serial No. 101892A1210** for preheating acrylic and polycarbonate plastic sheets prior to forming

-maximum operating temperature: 550 F
-work space dimensions: 34" wide x 120" deep x 48" high
-60 KW installed in Incoloy sheathed tubular heating elements
-4200 CFM, 3-HP recirculating blower providing horizontal, front to rear, airflow
-6" insulated walls
-aluminized steel exterior
-Type 304, 2B finish stainless steel interior
-four (4) front access doors with automatic door switches to shut off heat and blower when door is opened
-four (4) structural steel slide beds to support plastic

sheets

-digital indicating temperature controller

-manual reset excess temperature controller with separate contactors

-recirculating blower air flow safety switch

-SCR power controller

-eight (8) auxiliary thermocouples connected to selector switch and temperature indicator