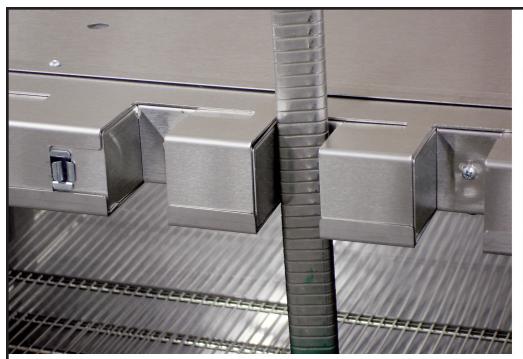

## MODIFIED MODEL NB-350 BENCH OVEN, Serial No. 452418

for curing plug on end of long cables

- -maximum operating temperature: 350 F
- -work space dimensions: 28" wide x 24" deep x 18" high
- -2 KW installed in Incoloy sheathed tubular heating elements
- -roof of oven modified to provide seven (7) slots with adjustable cover
- -2" insulated walls
- -type 304, 2B finish stainless steel interior
- -type 304, #4 brushed finish, stainless steel exterior
- -digital indicating temperature controller