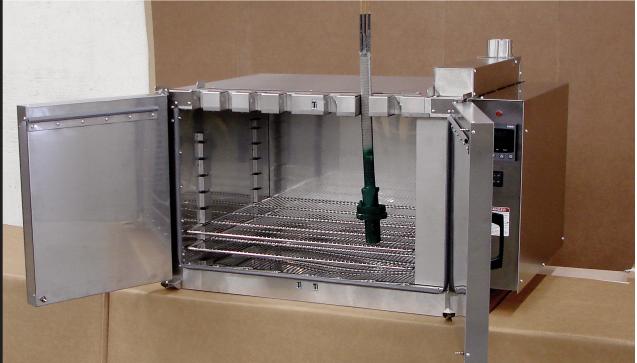

## MODIFIED MODEL NB-350 BENCH OVEN, Serial No. 452418

for curing plug on end of long cables

- -maximum operating temperature: 350 F
- -work space dimensions: 28" wide x 24" deep x 18" high
- -2 KW installed in Incoloy sheathed tubular heating elements
- -roof of oven modified to provide seven (7) slots with adjustable cover
- -2" insulated walls
- -type 304, 2B finish stainless steel interior
- -type 304, #4 brushed finish, stainless steel exterior
- -digital indicating temperature controller