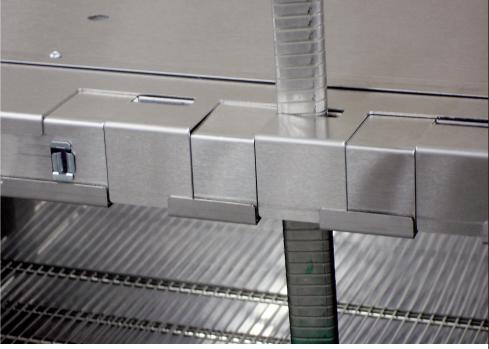

## MODIFIED MODEL NB-350 BENCH OVEN, Serial No. 452418

for curing plug on end of long cables

- -maximum operating temperature: 350 F
- -work space dimensions: 28" wide x 24" deep x 18" high
- -2 KW installed in Incoloy sheathed tubular heating elements
- -roof of oven modified to provide seven (7) slots with adjustable cover
- -2" insulated walls
- -type 304, 2B finish stainless steel interior
- -type 304, #4 brushed finish, stainless steel exterior
- -digital indicating temperature controller