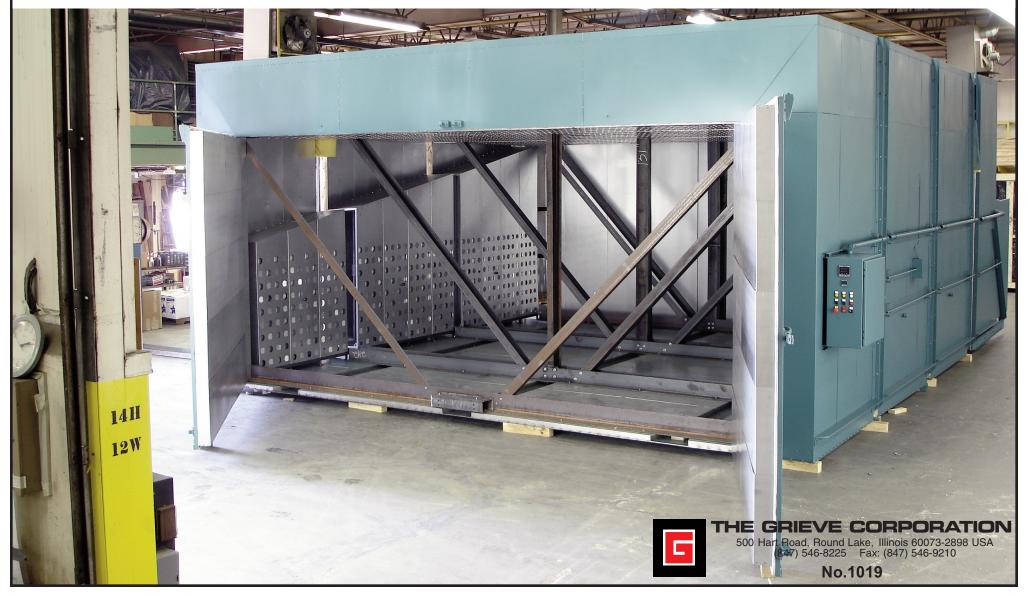

## **ELECTRICALLY-HEATED WALK-IN OVEN, S/N 93057A1207** for curing coatings on large discs

-maximum operating temperature: 500 F
-work space dimensions: 20' wide x 20' deep x 112" high
-oven body sectioned in four pieces for shipping
-260 KW installed in Incoloy sheathed tubular heating elements

- -66,000 CFM total from two (2) 30-HP recirculating blowers providing combination airflow -6" insulated walls
- -aluminized steel interior and exterior
- -safety equipment for handling flammable solvents (including explosion venting door hard-ware)
- -motorized dampers on intake and exhaust for accelerated cooling
- -SCR power controller
- -2" insulated floor with truck wheel guide tracks