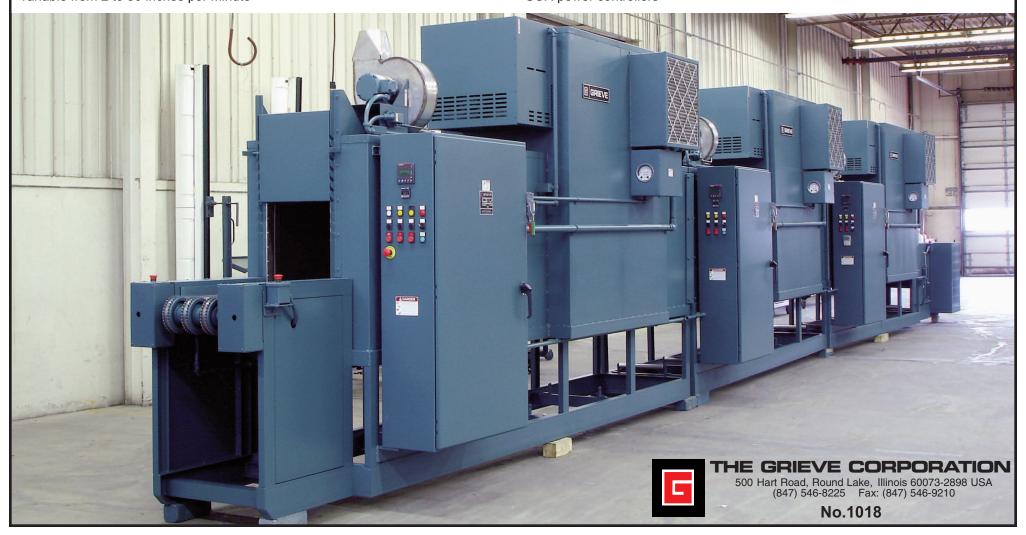

## THREE (3) ZONE BELT CONVEYOR OVEN, Serial No. 94072A0408

for drying ceramic parts

- -maximum operating temperature: 500° F
- -work space dimensions: 18" wide x 40' deep x 18" high
- -30" long open belt loading zone
- -three (3) 162" long insulated heat zones with independent recirculated airflow and temperature control
- -60" long open unloading zone
- -180 KW (60 KW per zone) installed in Incoloy sheathed tubular heating elements
- -12" wide, 1/2" stainless steel flat wire conveyor belt with 1/3-HP motor drive, variable from 2 to 30 inches per minute

- -12,600 CFM total from three (3) 3-HP recirculating blowers providing vertical downward airflow
- -4" insulated walls
- -split into three (3) sections for shipment
- -aluminized steel exterior
- -type 304, 2B finish stainless steel interior
- -three (3) independent doors for access to workspace
- -three (3) 325 CFM powered forced exhausters
- -disposable fresh air filter each zone
- -photohelic pressure gauges with alarm across each fresh air filter
- -NEMA 12 electrical construction
- -SCR power controllers