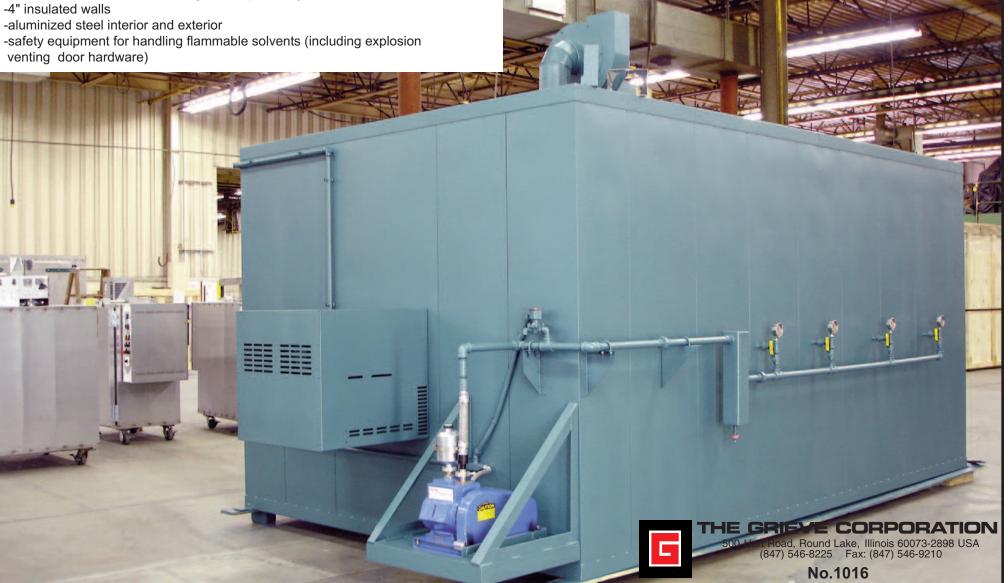

## MODEL WRH6106-500 HORIZONTAL AIRFLOW WALK-IN OVEN, Serial No. 93100A0108

for composite curing

- -maximum operating temperature: 500° F
- -work space dimensions: 6' wide x 10' deep x 6-1/2' high
- -100 KW installed in Incoloy sheated tubular heating elements
- -10,000 CFM, 10-HP recirculating blower providing horizontal airflow

- -four port vacuum manifold with pressure gauge and hand valve at each port
- -resin trap leading to vacuum pump
- -solenoid valve to bleed air into manifold
- -two (2) stage rotary vane vacuum pump rated 10 CFM
- -digital programming temperature controller
- -SCR power controller