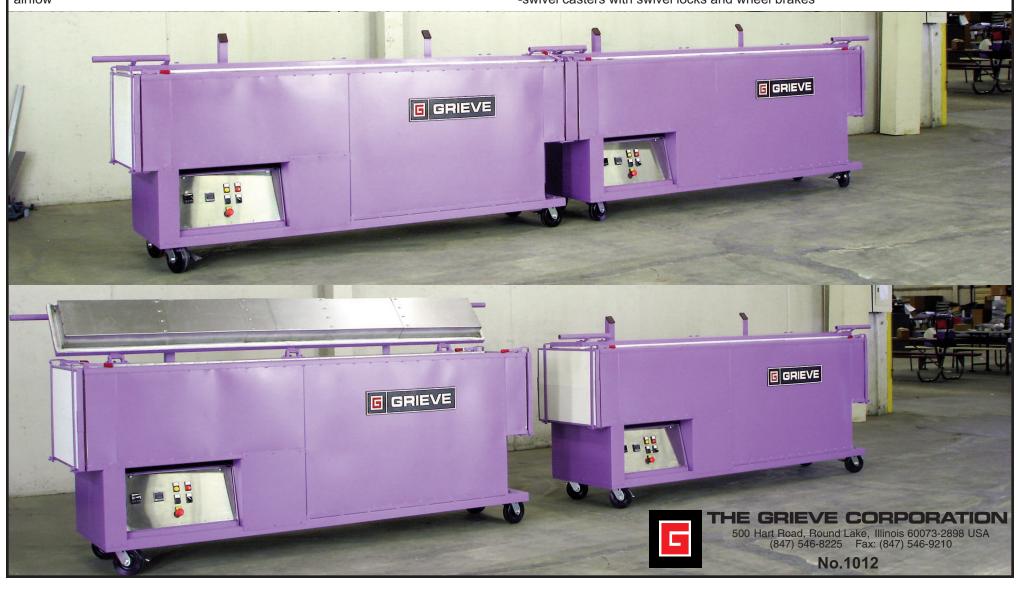

## TWO (2) ZONE TOP LOADING OVEN, Serial No. 90732A0507

for testing electronic equipment

- -zones can be seperated for use as two (2) independent ovens
- -maximum operating temperature: 500 F
- -work space dimensions, each zone: 96" wide x 12" deep x 12" high
- -24 KW (12 KW per zone) installed in Incoloy sheathed tubular heating elements
- -1200 CFM total from two (2) 1/3-HP recirculating blowers providing horizontal airflow

- -4" insulated walls
- -aluminized steel interior and exterior
- -manually operated rear hinged door
- -floor of work space reinforced for 500 lbs. loading
- -digital indicating temperature controller
- -manual reset excess temperature controller with separate contactors
- -recirculating blower airflow safety switch
- -swivel casters with swivel locks and wheel brakes