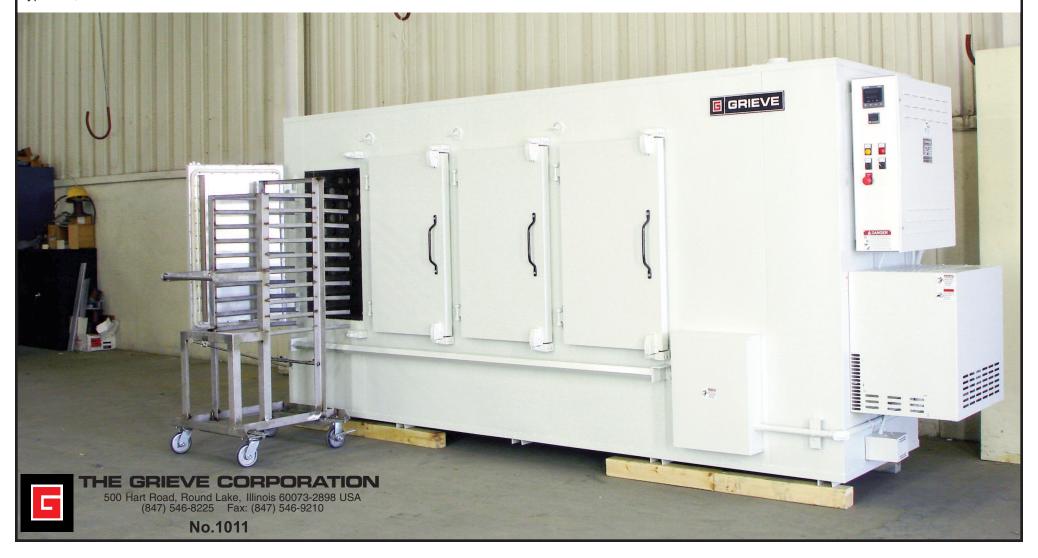

## FOUR DOOR CABINET OVEN, Serial No. 89840A0207

for stress relieving stainless steel parts

- -maximum operating temperature: 500 F
- -work space dimensions: four (4) compartments 20" wide x 28" deep x 36" high
- -30 KW installed in Incoloy sheathed tubular heating elements
- -6000 CFM, 5-HP recirculating blower providing independent horizontal airflow in each compartment
- -4" insulated walls
- -aluminized steel exterior
- -type 304, 2B finish stainless steel interior

- -digital indicting temperature controller
- -manual reset excess temperature controller with separate contactors
- -recirculating blower air flow safety switch
- -shelf truck with supports on 4" centers
- -transfer dolly including oven-to-dolly latch to hold trays for loading onto supports in oven
- -stainless steel loading trays with holes to hold customer's parts