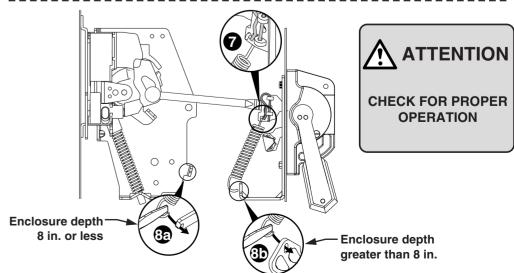

## 4 Connecting Rod Installation

5 Trailer Fuse Block Installation

Go to Installation Instruction Sheet 42052-116-01.