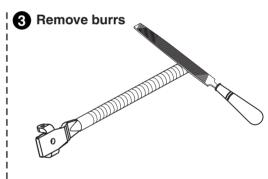

## QUICK INSTALLATION GUIDE (For more details reference Installation Instruction Sheet 42052-116-01)

(Cat 1494V-DS30, 1494V-DSX30, 1494V-DS60, 1494V-DSX60, 1494V-DS100, 1494V-DSX100 --Series D)

 $\overline{\mathbb{N}}$ 

**ATTENTION:** To prevent electrical shock, disconnect from power source before installing or servicing. Follow NFPA 70E requirements. Install in suitable enclosure. Keep free from contaminants.







## 2 Disconnect Handle Installation







## 3 Cutting Connecting Rod







## 4 Connecting Rod Installation









5 Trailer Fuse Block Installation

Go to Installation Instruction Sheet 42052-116-01.