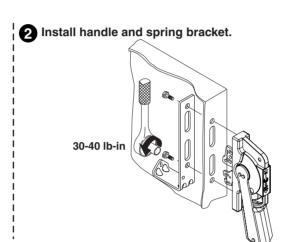

## QUICK INSTALLATION GUIDE (For more details reference Installation Instruction Sheet 42052-116-01)

(Cat 1494V-DS30, 1494V-DSX30, 1494V-DS60, 1494V-DSX60, 1494V-DS100, 1494V-DSX100 --Series D)

 $\overline{\mathbb{N}}$ 

**ATTENTION:** To prevent electrical shock, disconnect from power source before installing or servicing. Follow NFPA 70E requirements. Install in suitable enclosure. Keep free from contaminants.







## 2 Disconnect Handle Installation







## 3 Cutting Connecting Rod







## 4 Connecting Rod Installation









5 Trailer Fuse Block Installation

Go to Installation Instruction Sheet 42052-116-01.