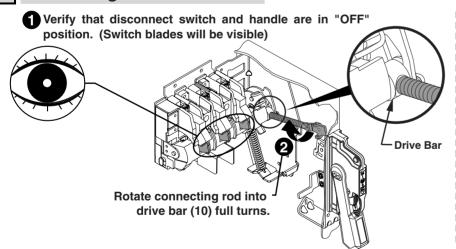

## QUICK INSTALLATION GUIDE (For more details reference Installation Instruction Sheet 42052-116-01)

(Cat 1494V-DS30, 1494V-DSX30, 1494V-DS60, 1494V-DSX60, 1494V-DS100, 1494V-DSX100 --Series D)

 $\overline{\mathbb{N}}$ 

**ATTENTION:** To prevent electrical shock, disconnect from power source before installing or servicing. Follow NFPA 70E requirements. Install in suitable enclosure. Keep free from contaminants.







## 2 Disconnect Handle Installation







## 3 Cutting Connecting Rod







## 4 Connecting Rod Installation









5 Trailer Fuse Block Installation

Go to Installation Instruction Sheet 42052-116-01.