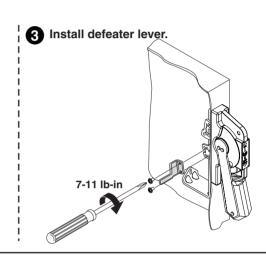

## QUICK INSTALLATION GUIDE (For more details reference Installation Instruction Sheet 42052-116-01)

(Cat 1494V-DS30, 1494V-DSX30, 1494V-DS60, 1494V-DSX60, 1494V-DS100, 1494V-DSX100 --Series D)

 $\overline{\mathbb{N}}$ 

**ATTENTION:** To prevent electrical shock, disconnect from power source before installing or servicing. Follow NFPA 70E requirements. Install in suitable enclosure. Keep free from contaminants.







## 2 Disconnect Handle Installation







## 3 Cutting Connecting Rod







## 4 Connecting Rod Installation









5 Trailer Fuse Block Installation

Go to Installation Instruction Sheet 42052-116-01.