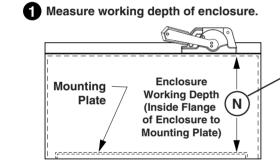

## QUICK INSTALLATION GUIDE (For more details reference Installation Instruction Sheet 42052-116-01)

(Cat 1494V-DS30, 1494V-DSX30, 1494V-DS60, 1494V-DSX60, 1494V-DS100, 1494V-DSX100 --Series D)

 $\overline{\mathbb{N}}$ 

**ATTENTION:** To prevent electrical shock, disconnect from power source before installing or servicing. Follow NFPA 70E requirements. Install in suitable enclosure. Keep free from contaminants.







## 2 Disconnect Handle Installation







## 3 Cutting Connecting Rod







## 4 Connecting Rod Installation









5 Trailer Fuse Block Installation

Go to Installation Instruction Sheet 42052-116-01.