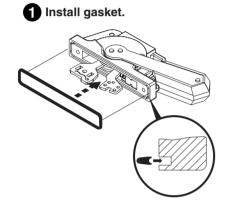

## QUICK INSTALLATION GUIDE (For more details reference Installation Instruction Sheet 42052-116-01)

(Cat 1494V-DS30, 1494V-DSX30, 1494V-DS60, 1494V-DSX60, 1494V-DS100, 1494V-DSX100 --Series D)

 $\overline{\mathbb{N}}$ 

**ATTENTION:** To prevent electrical shock, disconnect from power source before installing or servicing. Follow NFPA 70E requirements. Install in suitable enclosure. Keep free from contaminants.







## 2 Disconnect Handle Installation







## 3 Cutting Connecting Rod







## 4 Connecting Rod Installation









5 Trailer Fuse Block Installation

Go to Installation Instruction Sheet 42052-116-01.