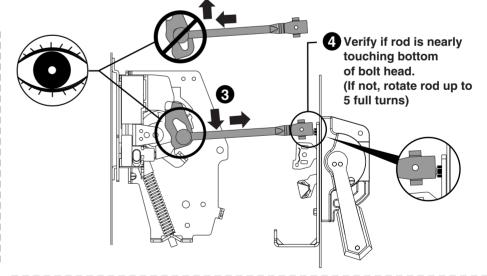

## QUICK INSTALLATION GUIDE (For more details reference Installation Instruction Sheet 42052-116-01)

(Cat 1494V-DS30, 1494V-DSX30, 1494V-DS60, 1494V-DSX60, 1494V-DS100, 1494V-DSX100 --Series D)

 $\overline{\mathbb{N}}$ 

**ATTENTION:** To prevent electrical shock, disconnect from power source before installing or servicing. Follow NFPA 70E requirements. Install in suitable enclosure. Keep free from contaminants.







## 2 Disconnect Handle Installation







## 3 Cutting Connecting Rod







## 4 Connecting Rod Installation









5 Trailer Fuse Block Installation

Go to Installation Instruction Sheet 42052-116-01.