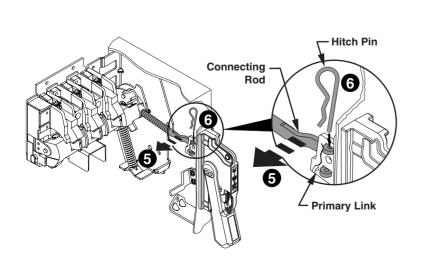

## 4 Connecting Rod Installation

5 Trailer Fuse Block Installation

Go to Installation Instruction Sheet 42052-116-01.