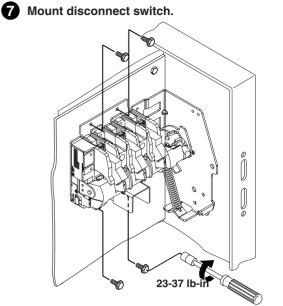

## QUICK INSTALLATION GUIDE (For more details reference Installation Instruction Sheet 42052-116-01)

(Cat 1494V-DS30, 1494V-DSX30, 1494V-DS60, 1494V-DSX60, 1494V-DS100, 1494V-DSX100 --Series D)

 $\overline{\mathbb{N}}$ 

**ATTENTION:** To prevent electrical shock, disconnect from power source before installing or servicing. Follow NFPA 70E requirements. Install in suitable enclosure. Keep free from contaminants.







## 2 Disconnect Handle Installation







## 3 Cutting Connecting Rod







## 4 Connecting Rod Installation









5 Trailer Fuse Block Installation

Go to Installation Instruction Sheet 42052-116-01.