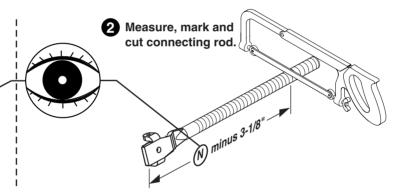

## QUICK INSTALLATION GUIDE (For more details reference Installation Instruction Sheet 42052-116-01)

(Cat 1494V-DS30, 1494V-DSX30, 1494V-DS60, 1494V-DSX60, 1494V-DS100, 1494V-DSX100 --Series D)

 $\overline{\mathbb{N}}$ 

**ATTENTION:** To prevent electrical shock, disconnect from power source before installing or servicing. Follow NFPA 70E requirements. Install in suitable enclosure. Keep free from contaminants.







## 2 Disconnect Handle Installation







## 3 Cutting Connecting Rod







## 4 Connecting Rod Installation









5 Trailer Fuse Block Installation

Go to Installation Instruction Sheet 42052-116-01.