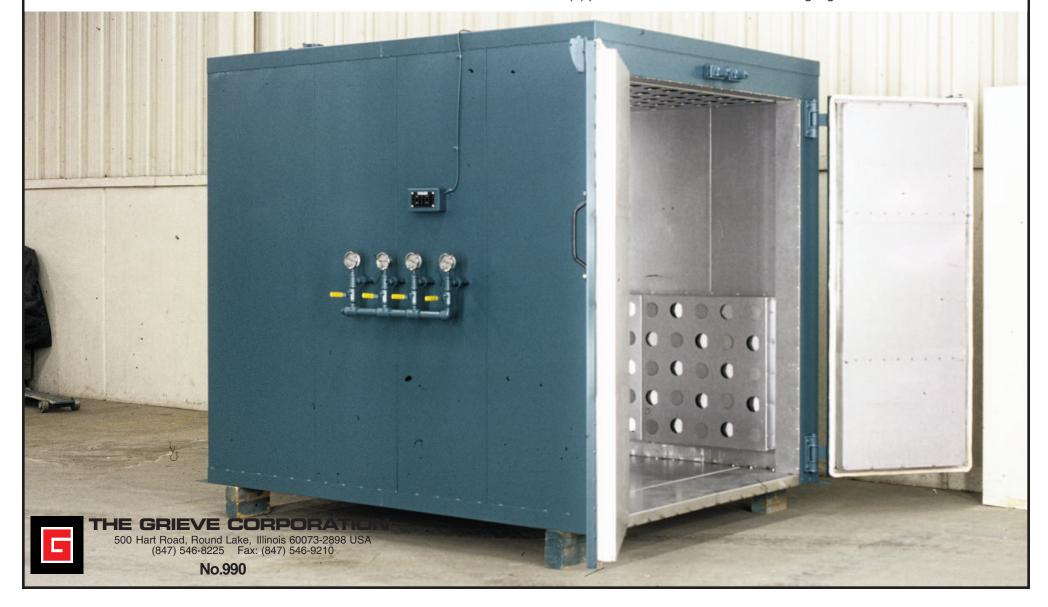

## MODIFIED MODEL WRC566-500 WALK-IN OVEN serial No. 81717A1004

for curing composites in vacuum bags

- maximum operating temperature: 500° F
- work space dimensions: 60" wide x 60" deep x 72" high
- 40 KW installed in incoloy sheathed tubular heating elements
- 3300 CFM, 2- HP recirculating blower providing combination airflow
- 4" insulated walls

- aluminized steel interior and exterior
- digital programming temperature controller
- manual reset excess temperature controller with separate contactors
- recirculating blower airflow safety switch
- SCR power controller
- five (5) point thermocouple jack panel through oven wall
- four (4) position vacuum manifold each with gauge and hand valve