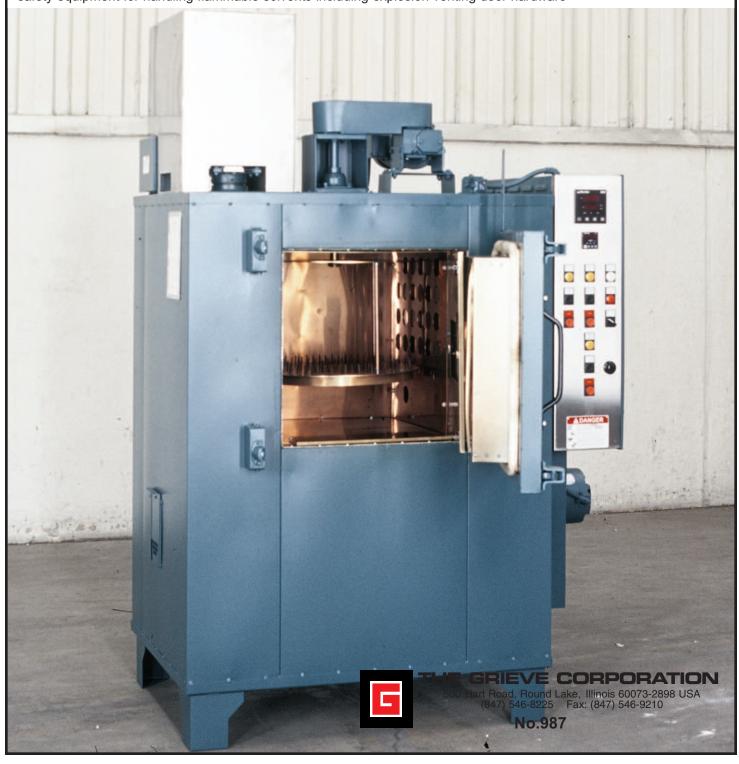

## MODIFIED MODEL HA-850 CABINET OVEN, Serial No. 79407A0204

for baking paint samples

- -maximum operating temperature: 850F
- -work space dimensions: 20" wide x 20" deep x 20" high
- -10 KW installed in Incoloy sheathed tubular heating elements
- -19" diameter hearth constructed from 304 stainless steel with 1" studs on 1" centers to support painted coupons
- -hearth driven by 1/4-HP motor through gear reducer with torque limiting device variable from 1 to 27 RPM
- -600 CFM, 1/2-HP recirculating blower providing horizontal airflow
- -4" insulated walls
- -aluminized steel exterior
- -type 304, 2B finish stainless steel interior
- -silhouette plate with removable cover inside door opening
- -safety equipment for handling flammable solvents including explosion venting door hardware