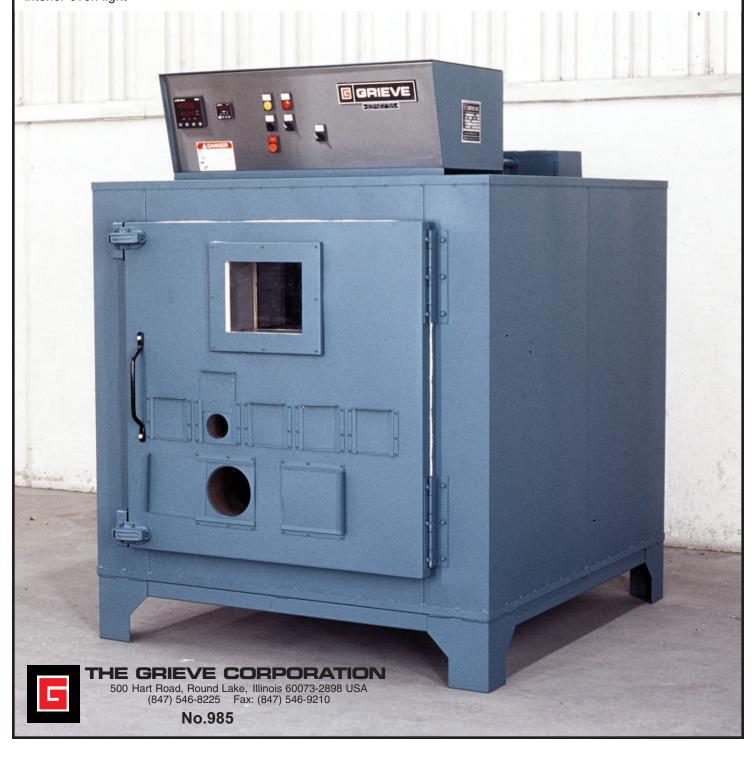

## MODIFIED MODEL AB-850 UNIVERSAL OVEN, Serial No. 78750A1203

for heating the end of an aluminmum rod

- -maximum operating temperature: 850F
- -work space dimensions: 36" wide x 36" deep x 36" high
- -18 KW installed in Incoloy sheathed tubular heating elements
- -600 CFM, 1/2-HP recirculating blower providing front to rear universal airflow
- -6" insulated walls
- -aluminized steel exterior
- -type 304, 2B finish stainless steel interior
- -single front door with (5) 3" diameter ports and (2) 6" diameter ports equipped with slide dampers
- -digital programming temperature controller
- -manual reset excess temperature controller with seperate contactors
- -recirculating airflow safety switch
- -8" x 10" double pane Pyrex/Vycor window
- -interior oven light