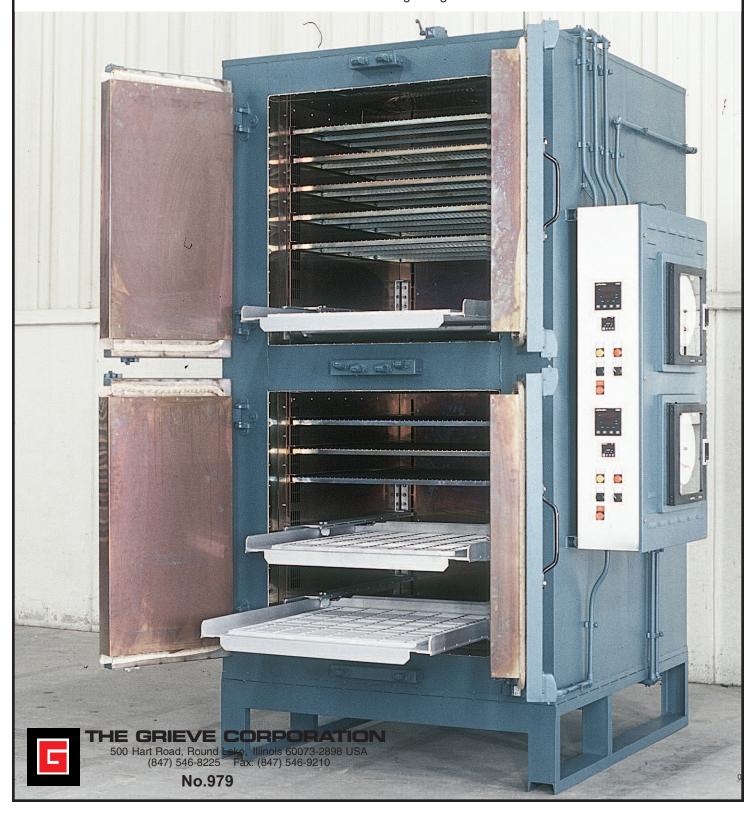

## MODIFIED MODEL AB-850 2-COMPARTMENT UNIVERSAL OVEN, Serial No. 350723 for machine shop

- -maximum operating temperature: 850F
- -work space dimensions: 36" wide x 36" deep x 36"
- high each zone
- -24 KW (12 KW per zone) installed in Incoloy sheathed tubular heating elements
- -600 CFM, 1/2-HP recirculating blowers providing front to rear universal airflow in each compartment
- -6" insulated walls
- -aluminized steel interior and exterior

- -type 304, 2B finish stainless steel interior
- -double doors
- -digital indicating temperature controller, one for each compartment
- -manual reset excess temperature controllers with separate contactors
- -recirculating blower air flow safety switches
- -10" diameter circular chart recorder, one for each compartment, to record part temperature
- -three (3) roller shelves rated 200 lbs. loading
- -integral leg stand