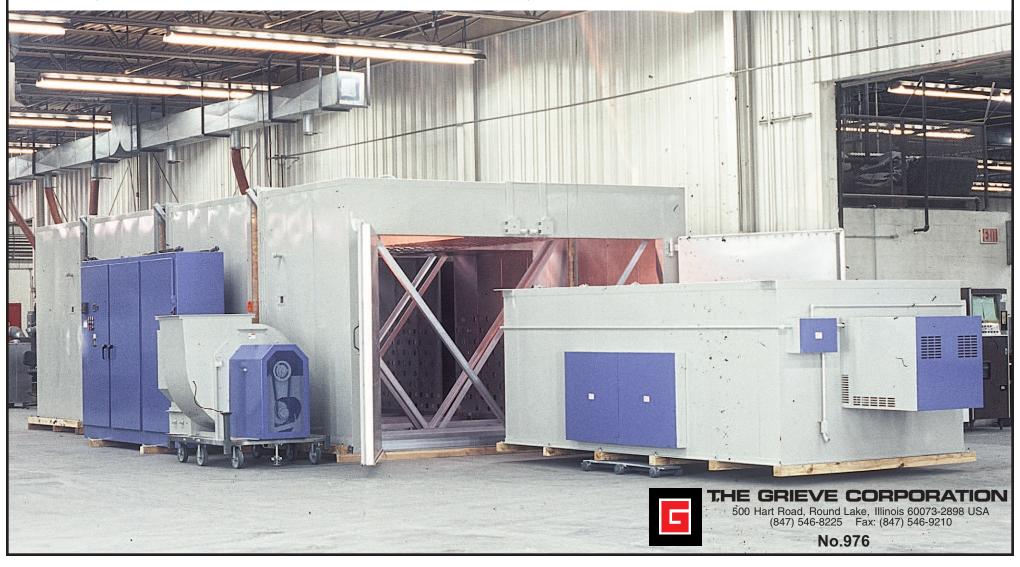

## SPECIAL WALK-IN OVEN, Serial No. 660530

for heating molds

- -maximum operating temperature: 500F
- -work space dimensions: 13' wide x 28' deep x 7'6" high
- -360 KW installed in Incoloy sheathed tubular heating elements
- -49,000 CFM total from two (2) 20-HP recirculating blowers providing combination airflow
- -4" insulated walls
- -removable top mounted heat chamber

- -oven body split into four (4) sections for shipment
- -aluminized steel interior and exterior
- -door sill eliminated and doors equipped with drag seals
- -safety equipment for handling 2 gallons of flammable solvents at up to 370F
- -13,500 CFM powered forced exhauster
- -motorized dampers on intake and exhaust for accelerated cooling and rapid purging
- -NEMA 12/NFPA 79 electrical standards
- -digital programming temperature controller
- -SCR power controller