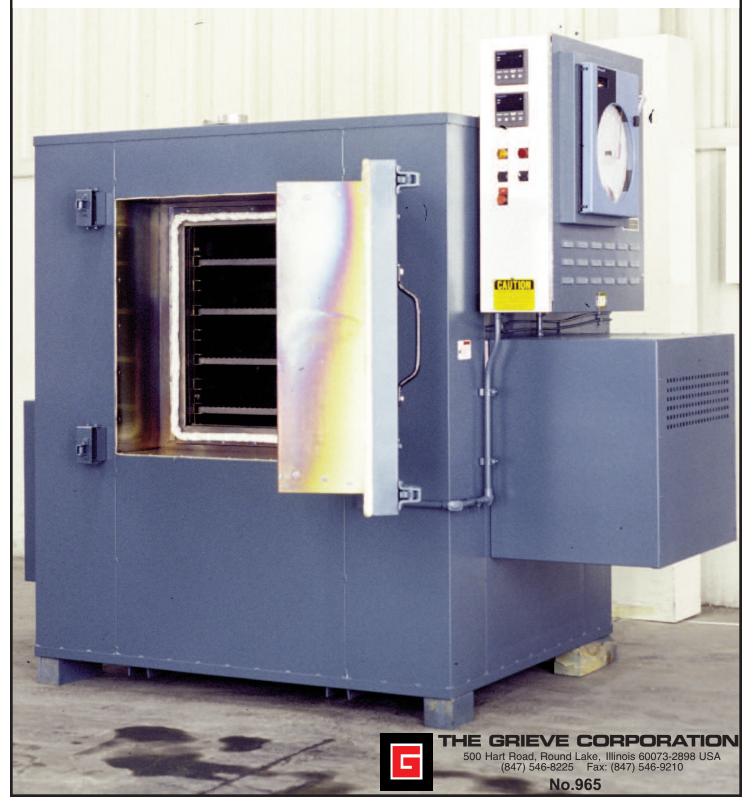

## MODIFIED MODEL HA-1250 HIGH TEMPERATURE CABINET OVEN, Serial No. 480048

for heat treating titanium

-maximum operating temperature: 1350F

-work space dimensions: 24" wide x 24" deep x 24" high -30 KW installed in nickel chrome wire coils supported by a stainless steel frame

-1300 CFM, 1-1/2-HP alloy recirculating blower providing horizontal airflow

-11" thick insulated walls comprised of 2" of 1900F block and 9" of 10 lb/cf density rockwool

-aluminized steel exterior

-type 304, 2B finish stainless steel interior

- -inner and outer door gaskets; inner gasket seals directly against door plug, outer gasket seals directly against front face of oven
- -digital indicating temperature controller
- -manual reset excess temperature controller with separate contactors
- -recirculating blower air flow safety switch
- -10" diameter circular chart temperature recorder -SCR power controller
- -fused disconnect switch