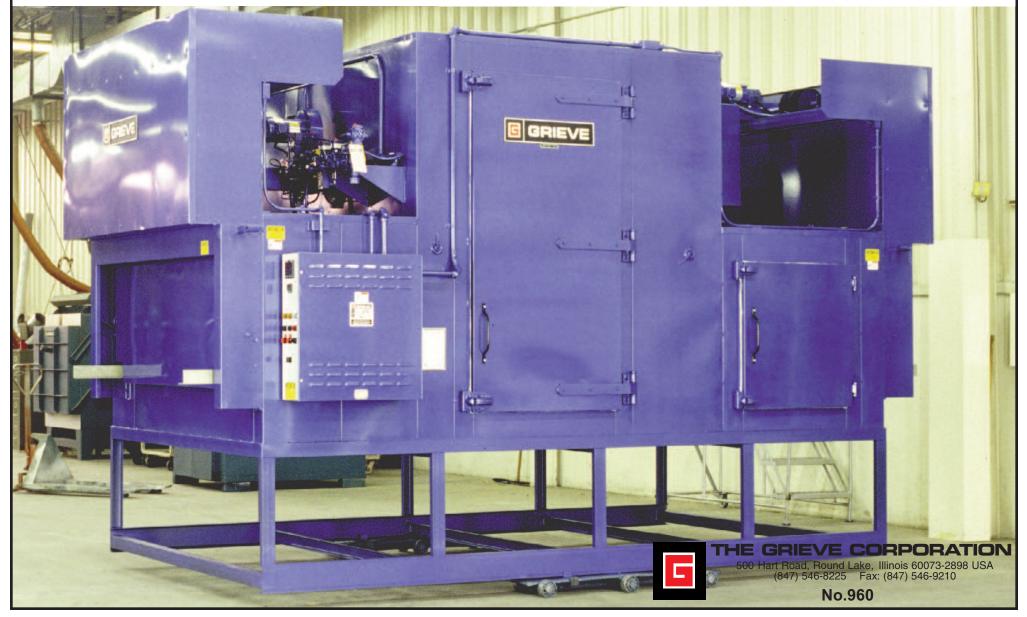

## **TUNNEL OVEN, Serial No. 660523** for composite fibers and resins

-maximum operating temperature: 550F -work space dimensions: 75" wide x 156" deep x 25" high -guide tracks to support customers wheeled loading fixture -400,000 BTU/HR installed in a modulating natural gas burner

- -12,500 CFM, 10-HP recirculating blower providing vertical downward airflow -4" insulated walls
- -aluminized steel interior and exterior
- -motor operated vertical lift door
- -safety equipment required by IRI, FM and National Fire Protection Association Standard 86 for gas-heated equipment including 325 CFM, 1/3-HP powered forced exhauster -digital indicating temperature controller