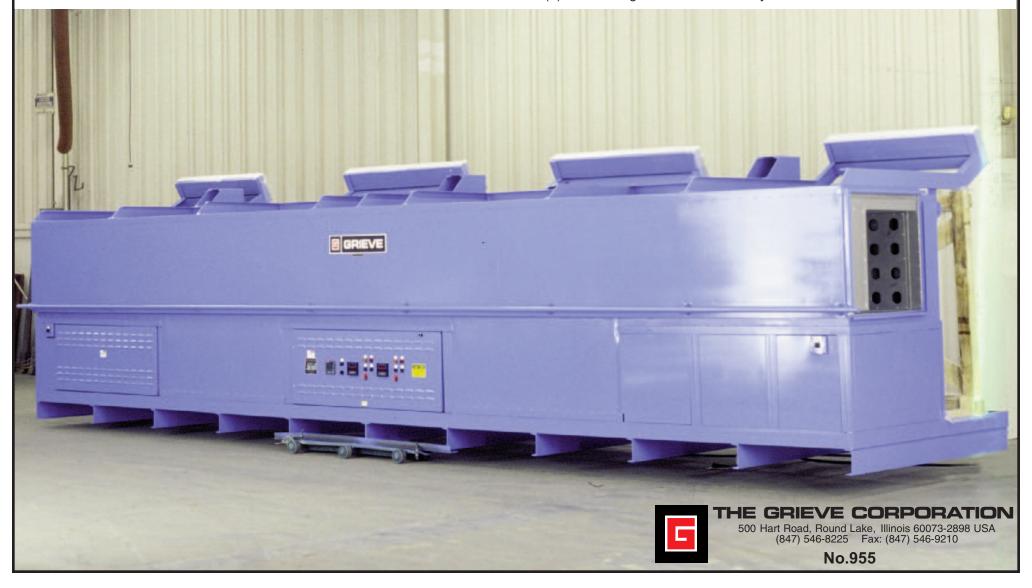

## **TOP LOADING OVEN, Serial No. 590059**

for testing electronic components

- -maximum operating temperature: 500F
- -work space dimensions: 312" wide x 24" deep x 24" high
- -70 KW installed in Nichrome wire heating elements
- -8000 CFM total from four (4) 2-HP recirculating blowers providing horizontal rear to front air flow
- -4" insulated walls

- -aluminized steel interior and exterior
- -motor operated rear hinged door opening the front and top of oven
- -floor or workspace reinforced for 7200 lbs. loading at 1/4" plate surface
- -digital programming temperature controller with two (2) channels providing two (2) zones of control
- -two (2) manual reset excess temperature controllers with separate contactors
- -four (4) recirculating blower air flow safety switches